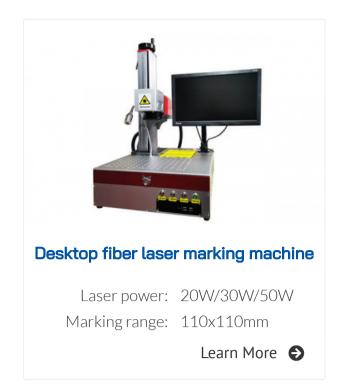

## Other Laser Marking Machines

If you are looking for other laser marking machines, then you are in the right place.

Positioning method: Red ray positioning

Learn More •