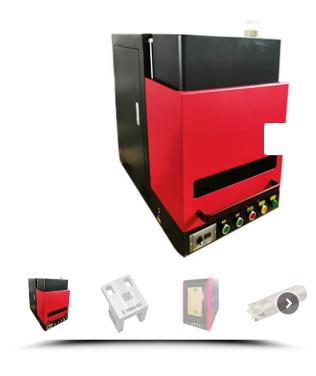

## Enclosure Fiber Laser Marking Machine

Enclosure fiber laser marking machine is not a regular marker that you can find on the market. It is designed with lots of high-end features that lets it operate aggressively to get the work done in the shortest time possible.

The full enclosure fiber laser marking machine does not have complicated and regardless of the patter, logo, sign, pattern that you are looking to mark, this product always has your back. Since most applications struggle to mark glass, that is not what you get when you choose to employ this innovative marking machine. Its quality comes from accuracy, durability, and ease of use.