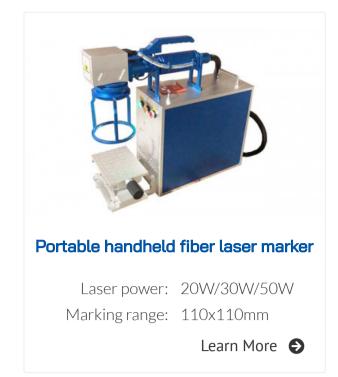

## Other Laser Marking Machines

If you are looking for other laser marking machines, then you are in the right place.

Positioning method: Red ray positioning

Learn More •