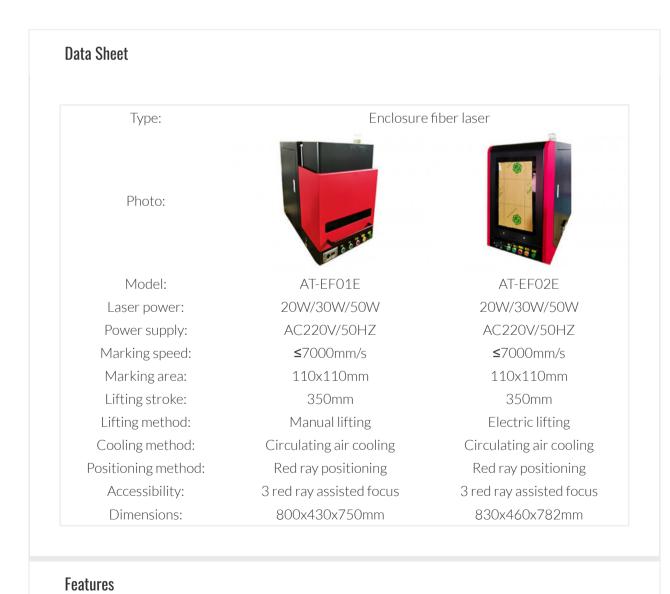

## Other Laser Marking Machines

If you are looking for other laser marking machines, then you are in the right place.

Positioning method: Red ray positioning

Learn More •