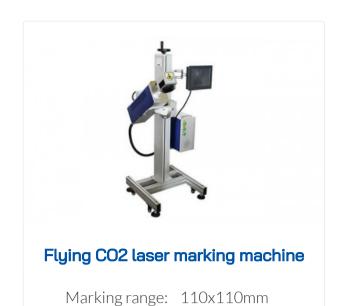

## Other Laser Marking Machines

If you are looking for other laser marking machines, then you are in the right place.

Positioning method: Red ray positioning

Learn More •