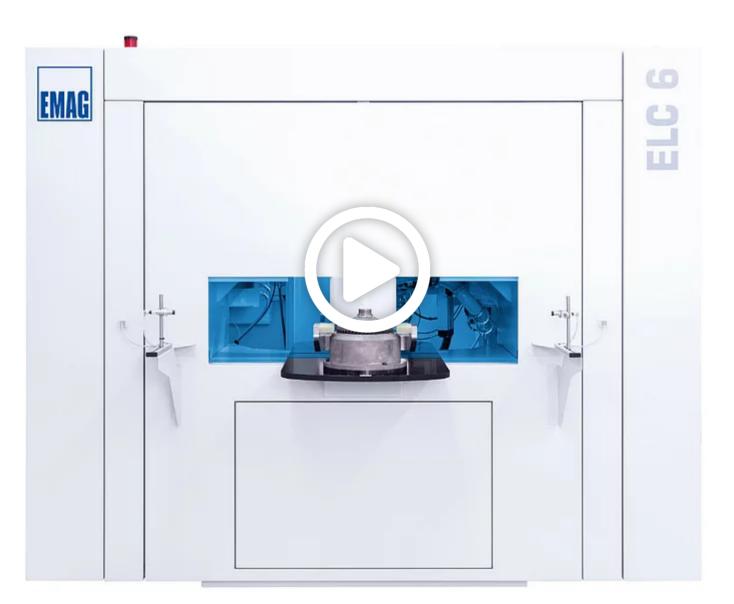

# ELC 6

- External diameter, max.: 300 mm | 12 in
- Workpiece height, max.: 300 mm | 12 in
- Axial welding diameter: 75 / 200 mm | 3 / 8 in

**SEND INQUIRY** 

8 5

# **Laser Welding Machine ELC 6**

The EMAG ELC 6 is a production laser welding system for maximum output and is ideal for classic powertrain components with round welds. The machine is based on a rotary indexing system with a machining station and a loading and unloading station.

# **Maximum Output**

The main features of the ELC 6 are as follows:

Products & Services

Industries & Solutions

Company

Contact

en | Q

ELC 6 TECHNICAL DATA

## **Technical Data**

External diameter, max.

**300 mm** 

Workpiece height, max.

**300 mm** 

Axial welding diameter

75 / 200 mm

300 Workpiece height, max. 12