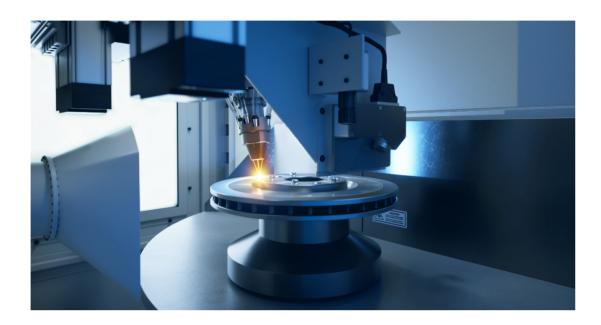

# **Laser Welding Machine ELC 6**

The EMAG ELC 6 is a production laser welding system for maximum output and is ideal for classic powertrain components with round welds. The machine is based on a rotary indexing system with a machining station and a loading and unloading station.

# **Maximum Output**

The main features of the ELC 6 are as follows:

Products & Services

Industries & Solutions

Company

Contact

en | Q

ELC 6 TECHNICAL DATA

## **Technical Data**

External diameter, max.

**300 mm** 

Workpiece height, max.

**300 mm** 

Axial welding diameter

75 / 200 mm

300 Workpiece height, max. 12