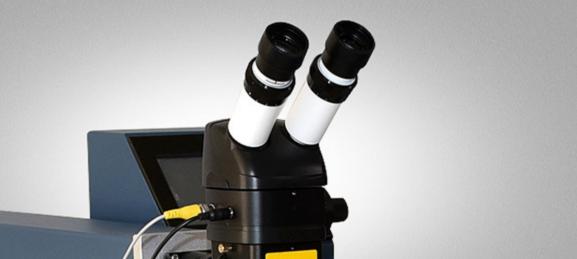

### **Characteristics**

1. HD microscope

2. Imported ceramic concentrating cavity is adopted
High reflectivity, strong energy, high temperature resistance, corrosion resistance, cavity life (8-10) years, xenon
lamp life more than 8 million times;
Remarks: 400W with double lamp condenser
3. Equipped with 1.5P special chiller
It can meet the long-term, high-power welding stability;
Remarks: 400W with 3P chiller
4. Equipped with a three-dimensional load-bearing workbench, electric lifting of the base
The worktable is moved using precision ball screws and high-precision straight guides, which are light and flexible, with precise positioning and a load-bearing capacity of up to 200 kg;