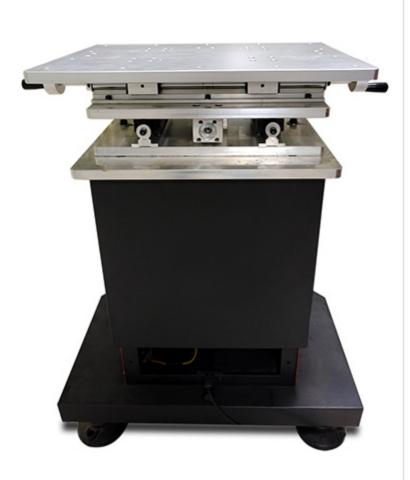

### **Characteristics**

1. HD microscope

2. Imported ceramic concentrating cavity is adopted
High reflectivity, strong energy, high temperature resistance, corrosion resistance, cavity life (8-10) years, xenon
lamp life more than 8 million times;
Remarks: 400W with double lamp condenser
3. Equipped with 1.5P special chiller
It can meet the long-term, high-power welding stability;
Remarks: 400W with 3P chiller
4. Equipped with a three-dimensional load-bearing workbench, electric lifting of the base
The worktable is moved using precision ball screws and high-precision straight guides, which are light and flexible, with precise positioning and a load-bearing capacity of up to 200 kg;

#### DF-WM200 Desktop Type Laser Welder for Molds Repairing

5. The laser head can be slid back and forth, manually raised and lowered, the laser head can be easily rotated 180 degrees

Convenient for repair welding on any side, especially suitable for repairing various large, medium and small molds;

electric lifting of the base

The laser head can be slid back and forth, manually raised and lowered, the laser head can be easily rotated 180 degrees

Equipped with gas protection system and foot pedal

DF-WM200 Desktop Type Laser Welder for Molds Repairing