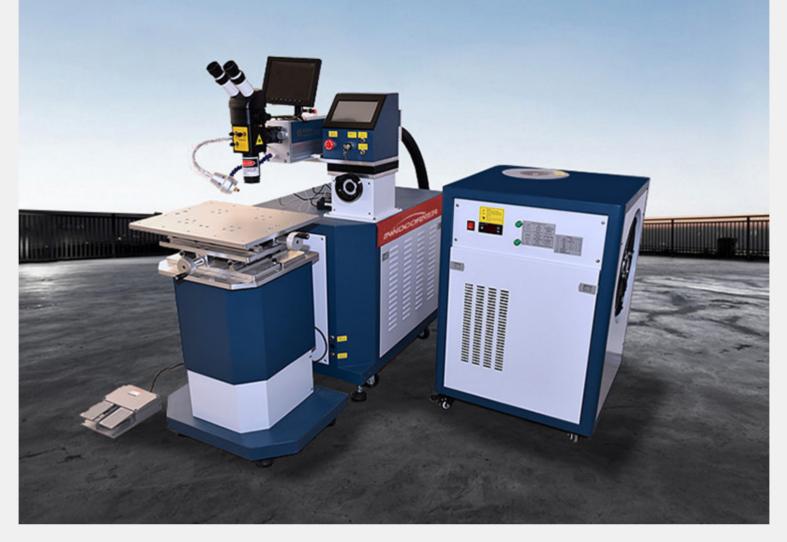

## DF-WM200 Desktop Type Laser Welder for Molds Repairing

Model: DF-WM200 Applicable Materials: Cold-worked high-alloy steel, hotforged high-alloy steel etc. Laser Power: 200W 300W 400W Laser Type: YAG Pulse Lead Time: 3-5 days against deposit payment After Service: 24/7 Online Support & Overseas Engineers Available

## **DF-WM200 Desktop Type Laser Welder for Molds Repairing**

The working principle of the **mould laser welding machine** is based on the laser high heat energy and concentrated fixed-point welding technology, which effectively handles all the welding and repair work of small parts, and makes up for the shortcomings of the traditional argon arc welding technology in repairing the fine surface of the welding. The two thresholds of thermal strain and post-processing are avoided, and the production cycle of the mould is greatly saved.

# LASER WELDING MACHINE

It is tailor-made for the mold industry, introducing German technology and adopting a unique structural design, which is suitable for repairing various large, medium and small molds.