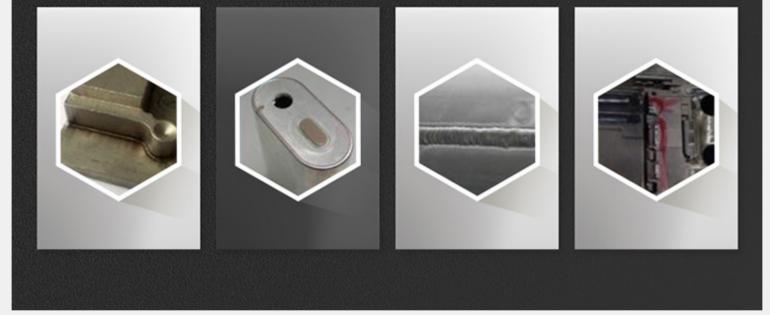

### **Applicable materials**

The precision **laser mold welding machine** can weld a wide range of materials, including: cold-worked high-alloy steel, hot-forged high-alloy steel, nickel-containing tool steel, high-grade steel, copper alloy, beryllium copper, high-toughness aluminum alloy and other metal materials

# **APPLICATION RANGE**

mobile phone communications, jewelry crafts, electronic components, watches, sensors, precision machinery, hardware, gas car parts, etc., various metals and alloys.

.

Equipped with 1.5P special chiller (400W with 3P water chiller)