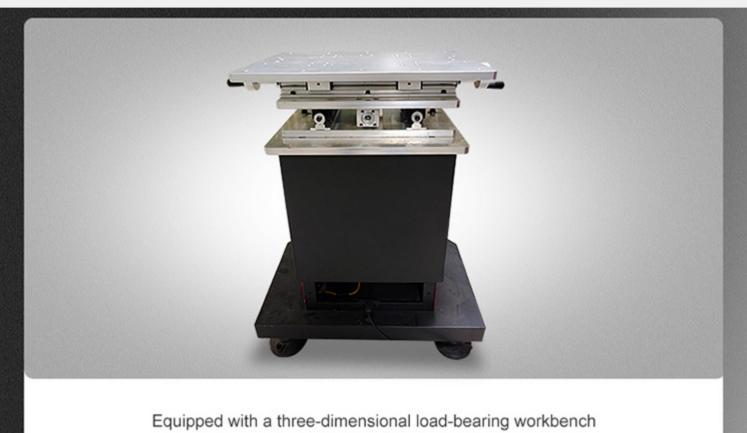

### **Characteristics**

1. HD microscope

2. Imported ceramic concentrating cavity is adopted
High reflectivity, strong energy, high temperature resistance, corrosion resistance, cavity life (8-10) years, xenon
lamp life more than 8 million times;
Remarks: 400W with double lamp condenser
3. Equipped with 1.5P special chiller
It can meet the long-term, high-power welding stability;
Remarks: 400W with 3P chiller
4. Equipped with a three-dimensional load-bearing workbench, electric lifting of the base
The worktable is moved using precision ball screws and high-precision straight guides, which are light and flexible, with precise positioning and a load-bearing capacity of up to 200 kg;