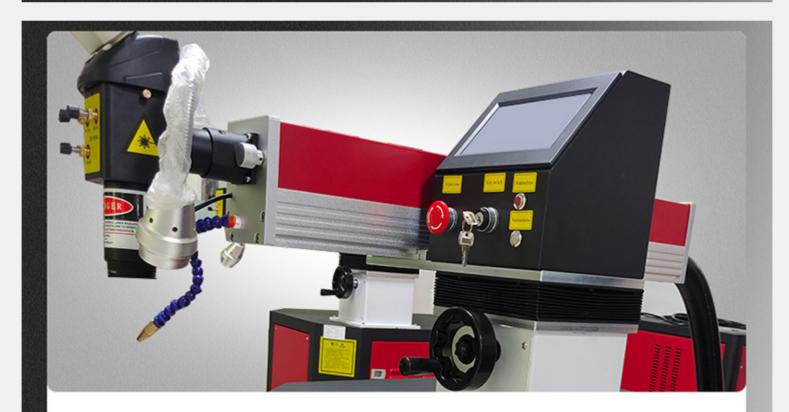

### **Characteristics**

1. HD microscope

2. Imported ceramic concentrating cavity is adopted
High reflectivity, strong energy, high temperature resistance, corrosion resistance, cavity life (8-10) years, xenon
lamp life more than 8 million times;
Remarks: 400W with double lamp condenser
3. Equipped with 1.5P special chiller
It can meet the long-term, high-power welding stability;
Remarks: 400W with 3P chiller
4. Equipped with a three-dimensional load-bearing workbench, electric lifting of the base
The worktable is moved using precision ball screws and high-precision straight guides, which are light and flexible, with precise positioning and a load-bearing capacity of up to 200 kg;

#### DF-WM200 Desktop Type Laser Welder for Molds Repairing

5. The laser head can be slid back and forth, manually raised and lowered, the laser head can be easily rotated 180 degrees

Convenient for repair welding on any side, especially suitable for repairing various large, medium and small molds;

6. Equipped with gas protection system,

Effectively protect the product from argon protection during the welding process, and maintain the original color of the product to ensure the welding quality.

7. The operation is simple and fast.

electric lifting of the base

The laser head can be slid back and forth, manually raised and lowered, the laser head can be easily rotated 180 degrees

Equipped with gas protection system and foot pedal

DF-WM200 Desktop Type Laser Welder for Molds Repairing