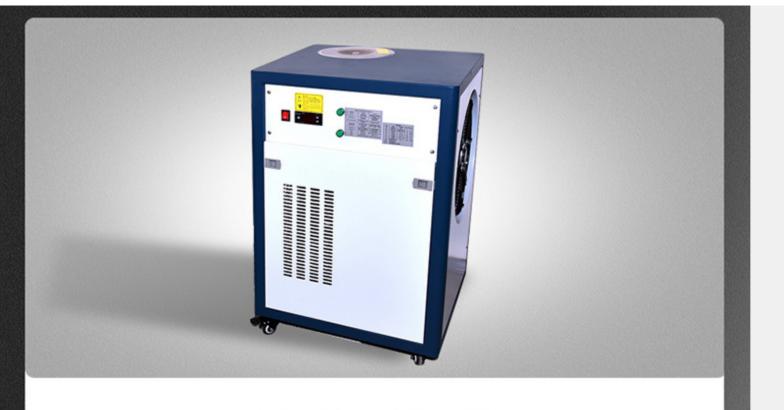

### **Characteristics**

1. HD microscope

2. Imported ceramic concentrating cavity is adopted
High reflectivity, strong energy, high temperature resistance, corrosion resistance, cavity life (8-10) years, xenon
lamp life more than 8 million times;
Remarks: 400W with double lamp condenser
3. Equipped with 1.5P special chiller
It can meet the long-term, high-power welding stability;
Remarks: 400W with 3P chiller
4. Equipped with a three-dimensional load-bearing workbench, electric lifting of the base
The worktable is moved using precision ball screws and high-precision straight guides, which are light and flexible, with precise positioning and a load-bearing capacity of up to 200 kg;