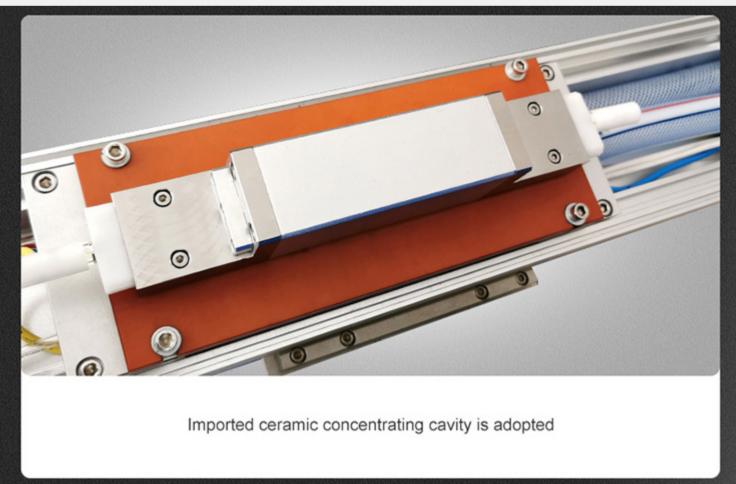

### **Characteristics**

1. HD microscope

2. Imported ceramic concentrating cavity is adopted
High reflectivity, strong energy, high temperature resistance, corrosion resistance, cavity life (8-10) years, xenon
lamp life more than 8 million times;
Remarks: 400W with double lamp condenser
3. Equipped with 1.5P special chiller
It can meet the long-term, high-power welding stability;
Remarks: 400W with 3P chiller
4. Equipped with a three-dimensional load-bearing workbench, electric lifting of the base
The worktable is moved using precision ball screws and high-precision straight guides, which are light and flexible, with precise positioning and a load-bearing capacity of up to 200 kg;