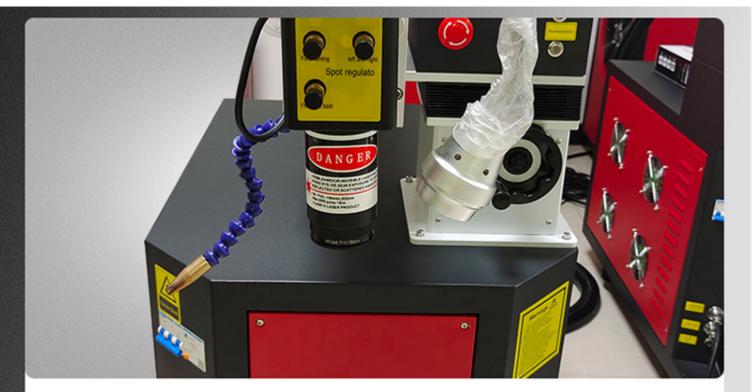

### **Characteristics**

1. HD microscope

2. Imported ceramic concentrating cavity is adopted
High reflectivity, strong energy, high temperature resistance, corrosion resistance, cavity life (8-10) years, xenon
lamp life more than 8 million times;
Remarks: 400W with double lamp condenser
3. Equipped with 1.5P special chiller
It can meet the long-term, high-power welding stability;
Remarks: 400W with 3P chiller
4. Equipped with a three-dimensional load-bearing workbench, electric lifting of the base
The worktable is moved using precision ball screws and high-precision straight guides, which are light and flexible, with precise positioning and a load-bearing capacity of up to 200 kg;

6. Equipped with gas protection system,

Effectively protect the product from argon protection during the welding process, and maintain the original color of the product to ensure the welding quality.

7. The operation is simple and fast.