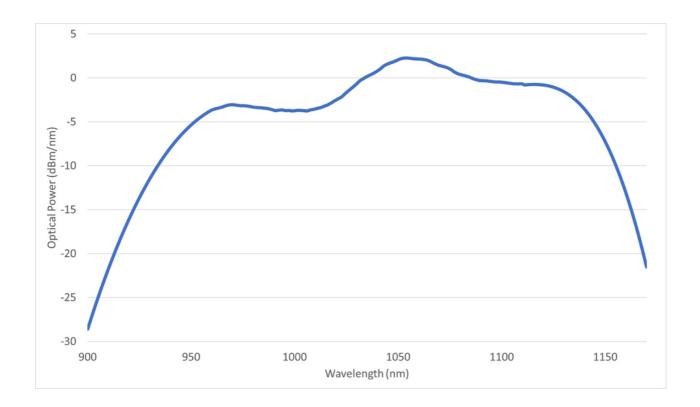

## /Optical Spectrum

### Spectral Range

950-1150 nm

Broad Bandwidth Fiber Laser with Extremely Short Femtosecond Pulses

The Cyclone is a broad bandwidth femtosecond fibre laser. It provides the shortest pulses on the market generated by a fibre laser, less than 20 fs pulses. Cyclone provides outstanding peak power (>120 kW) over a wide spectrum of 900-1200nm.