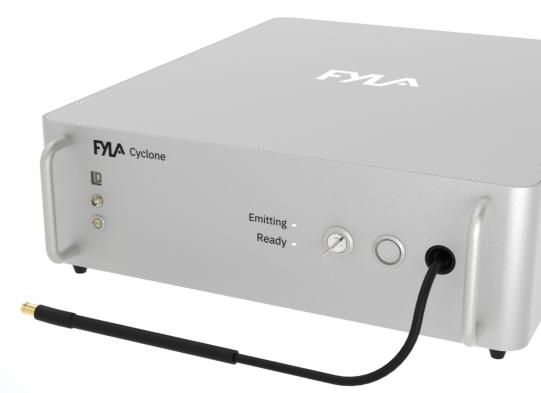

Broad Bandwidth Fiber Laser with Extremely Short Femtosecond Pulses

The Cyclone is a broad bandwidth femtosecond fibre laser. It provides the shortest pulses on the market generated by a fibre laser, less than 20 fs pulses. Cyclone provides outstanding peak power (>120 kW) over a wide spectrum of 900-1200nm.

It is a cost-effective, maintenance-free femtosecond fibre laser with best-in-class performance.

These parameters allow for increased brightness and reduced photodamage, making the Cyclone laser perfect for multiphoton microscopy, SHG microscopy and a variety of other non-linear processing and spectroscopy applications.

Power Requirements: 220 V / 110V - 50/60 Hz

Operating Temperature: 20 - 30 °C

Storage Temperature: 0 - 60 °C

Dimensions: 436x560x151 (WxDxH)

151 mm

436 mm

560 mm