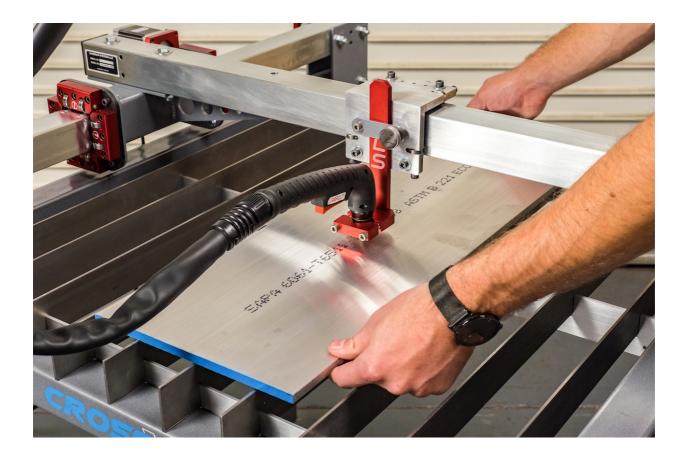

Unlike traditional subtractive manufacturing methods, CNC plasma cutting does not require complicated fixturing and setup. Simply set your torch height and run the program.

# FAST CUT SPEED

Put one of the fastest industrial metal cutting processes right in your home garage or shop. With cut speeds of up to 300 inches per minute, the CrossFire will bring production level output to your personal projects.

#### Torch Height Control:

Manual Torch Height Adjustment