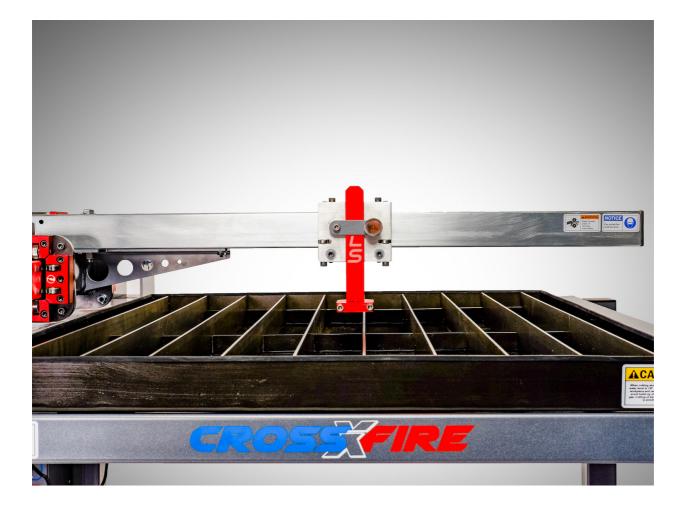

## LARGE SCALE, SMALL PACKAGE

An exclusively industrial fabrication process is now small and affordable enough to operate in your home garage. Roll the machine into your work area and store away when not in use. Open cantilever table design capable of cutting material you would otherwise need a much larger machine to cut.

Unlike traditional subtractive manufacturing methods, CNC plasma cutting does not require complicated fixturing and setup. Simply set your torch height and run the program.

#### **Cutting Envelope Dimensions:**

25.3" (X) × 23.3" (Y) × 3.0" (Z)