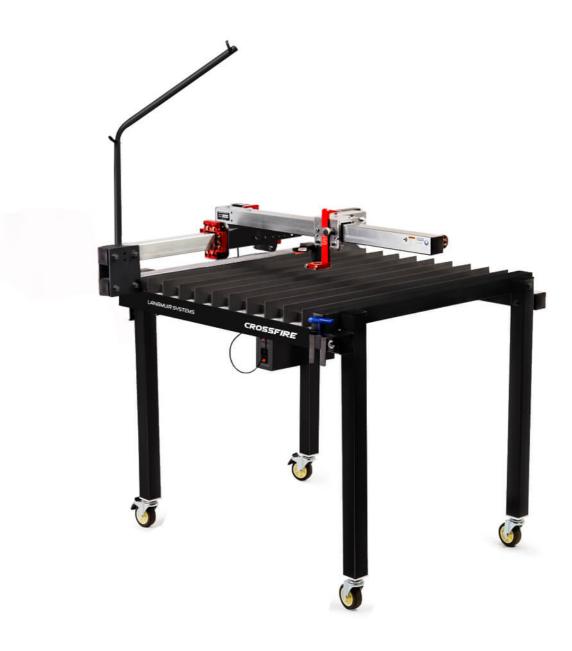

# **25.3" x 23.3" CNC Plasma Table**, perfect for the garage or small business.

CROSSFIRE CNC ESTIMATED SHIPPING IN 2-3 WEEKS.

## LARGE SCALE, SMALL PACKAGE

An exclusively industrial fabrication process is now small and affordable enough to operate in your home garage. Roll the machine into your work area and store away when not in use. Open cantilever table design capable of cutting material you would otherwise need a much larger machine to cut.

## **CROSSFIRE™ SPECIFICATIONS**

#### **Cutting Envelope Dimensions:**

25.3" (X) × 23.3" (Y) × 3.0" (Z)

#### Machine Weight:

130 Pounds

#### Table Surface:

Replaceable Steel Slats, 50mm wide x 3mm thick