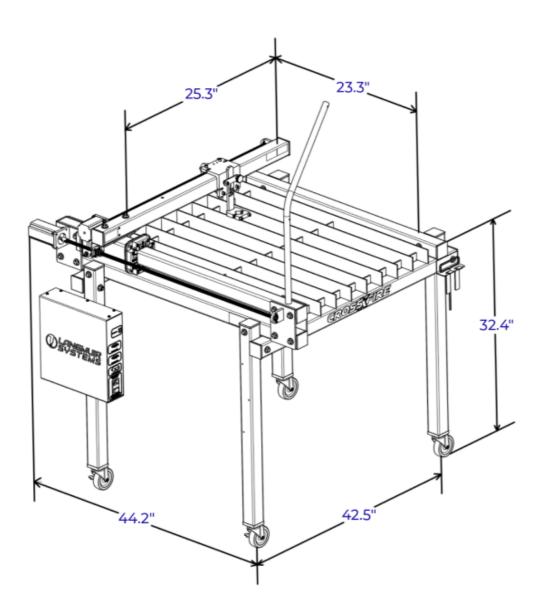

# **25.3" x 23.3" CNC Plasma Table**, perfect for the garage or small business.

CROSSFIRE CNC ESTIMATED SHIPPING IN 2-3 WEEKS.

#### **Cutting Envelope Dimensions:**

25.3" (X) × 23.3" (Y) × 3.0" (Z)