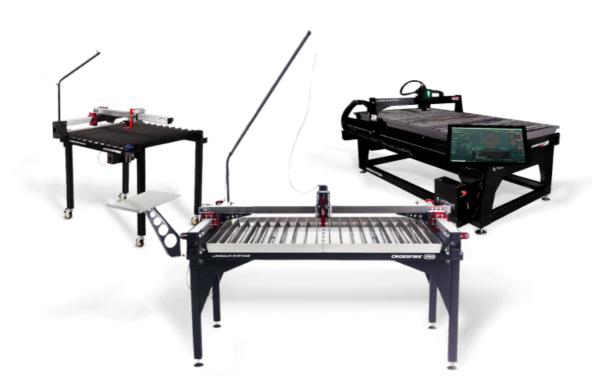

## **MACHINE COMPARISON**

CrossFire Personal CNC Plasma | Langmuir Systems

Langmuir Systems offers powerful, affordable, and well-supported CNC Plasma machines for all different use cases. See what CNC Plasma can do and transform your fabrication process today.

More about CNC Plasma  $\rightarrow$  (/plasma)

Compare Machines(/compare)