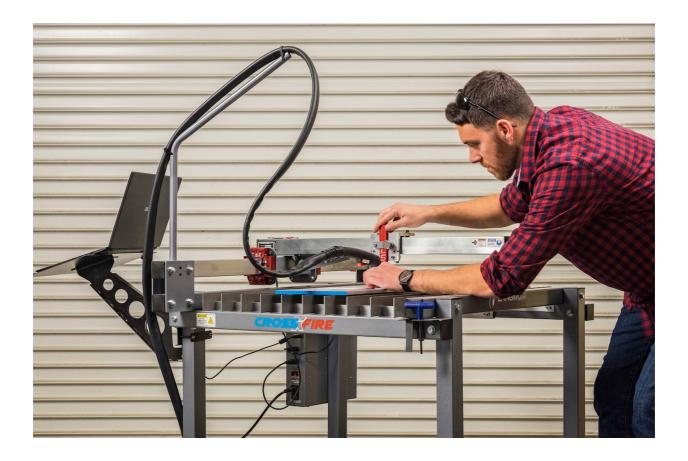

Unlike traditional subtractive manufacturing methods, CNC plasma cutting does not require complicated fixturing and setup. Simply set your torch height and run the program.

#### Torch Height Control:

Manual Torch Height Adjustment