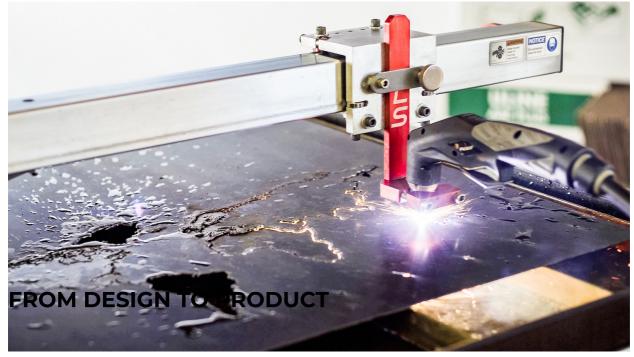

# THE ULTIMATE FABRICATION TOOL

Cut your intricate digital designs faster and more accurately than any other metalworking power tool. Create projects with some of the world's strongest and most durable materials. From automotive parts, to real structural components, to weatherproof art and signage. CrossFire Personal CNC Plasma | Langmuir Systems

# FAST CUT SPEED

Put one of the fastest industrial metal cutting processes right in your home garage or shop. With cut speeds of up to 300 inches per minute, the CrossFire will bring production level output to your personal projects.