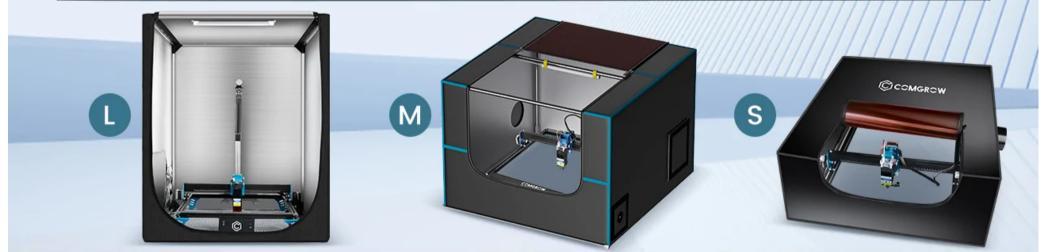

## New Upgrade!

|   | SIZE          | Exhaust Vent | Cable Port | LED Light |
|---|---------------|--------------|------------|-----------|
| L | 700*750*900mm | 2            | 1          |           |
| М | 700*700*500mm | 2            | <b>▲</b>   |           |
| S | 650*650*330mm | 1            | X ///      | ////X///  |