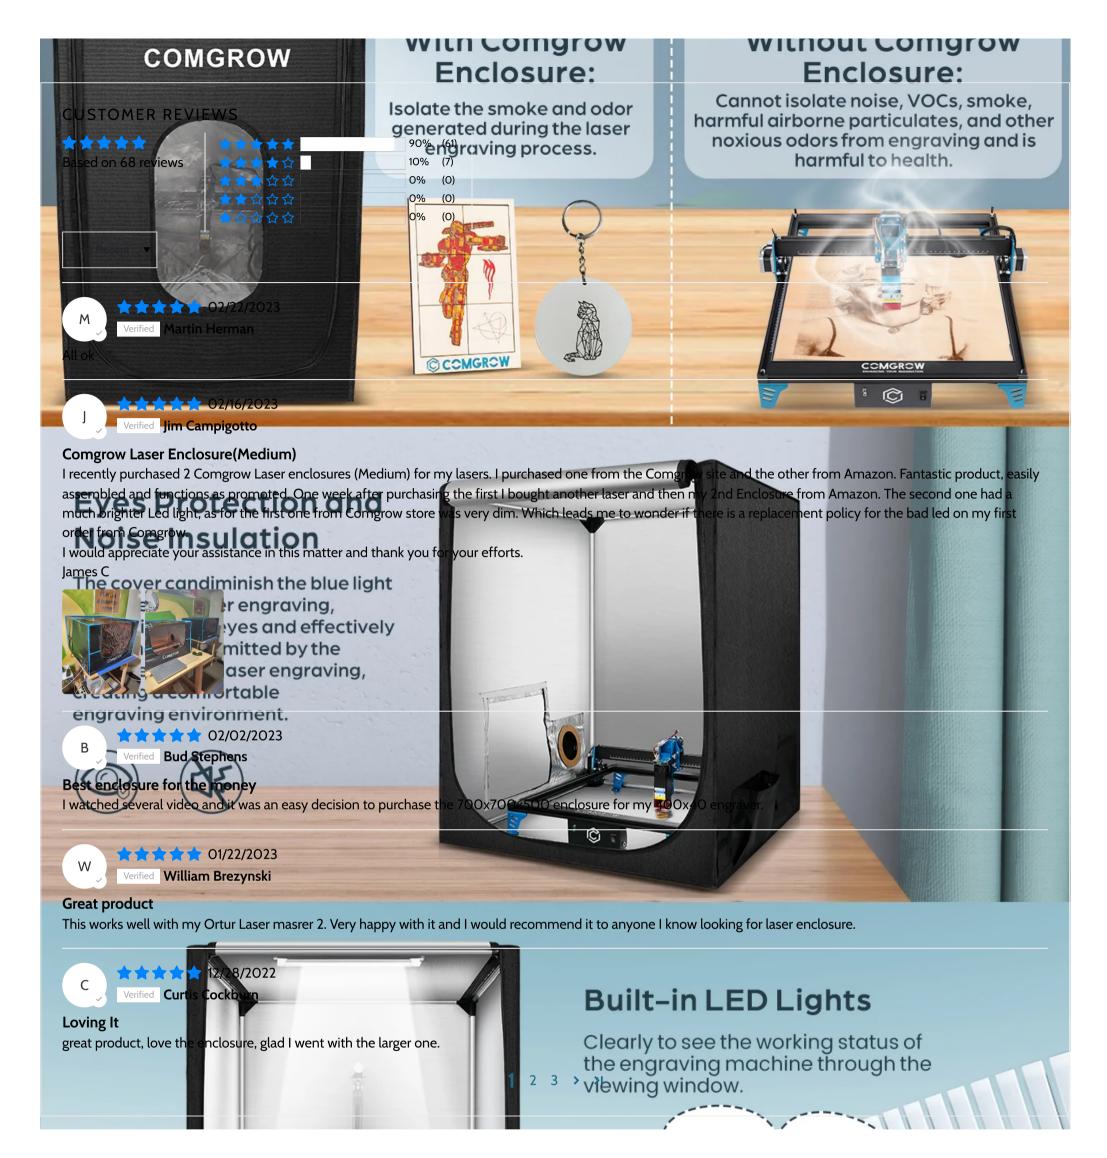

3. More Secure During Engraving: The interior uses flame-retardant material, which can effectively stop burning. It can isolate the smoke and odor generated during the laser engraving process.

4. Quick and Easy Installation: Folding storage, easy to carry and assemble, stainless steel bracket, the overall more stable. It has 2 exhaust ports (100mm/4inch diameter) on the back for DIY filter & fan.

5. Enclosure Advantage: Sound insulation and dustproof. The cover can effectively block the noise emitted by the engraver during laser engraving, creating a comfortable engraving environment. It can also be used as a dust cover to prevent the engraver from being covered by dust. Simply wipe it with a damp cloth when cleaning. Protects laser engraver from damage and helps contain stray fumes.

## New Upgrade!

|   | SIZE          | Exhaust Vent | Cable Port | LED Light |
|---|---------------|--------------|------------|-----------|
| L | 700*750*900mm | 2            | 1          |           |
| М | 700*700*500mm | 2            | <b>▲</b>   |           |
| S | 650*650*330mm | 1            | X ///      | ////X///  |