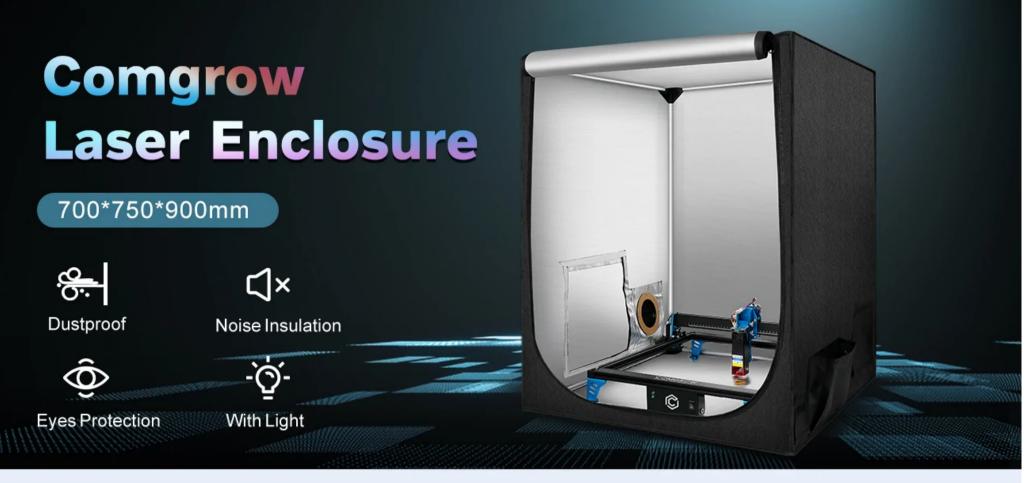

#### CUSTOMERS WHO BOUGHT THIS ITEM ALSO BOUGHT

SALE

<

Creality Printers  $\sim$ Laser Engraving  $\sim$ Refurbished Machines  $\sim$ Filament & Upgrade Guide & Review  $\sim$ Q )⊒ 0 2. Eyes Protection Design: Fire retardant laser enclosure can diminish the blue light produced by laser engraving, protecting your eyes.

3. More Secure During Engraving: The interior uses flame-retardant material, which can effectively stop burning. It can isolate the smoke and odor generated during the laser engraving process.

4. Quick and Easy Installation: Folding storage, easy to carry and assemble, stainless steel bracket, the overall more stable. It has 2 exhaust ports (100mm/4inch diameter) on the back for DIY filter & fan.

5. Enclosure Advantage: Sound insulation and dustproof. The cover can effectively block the noise emitted by the engraver during laser engraving, creating a comfortable engraving environment. It can also be used as a dust cover to prevent the engraver from being covered by dust. Simply wipe it with a damp cloth when cleaning. Protects laser engraver from damage and helps contain stray fumes.