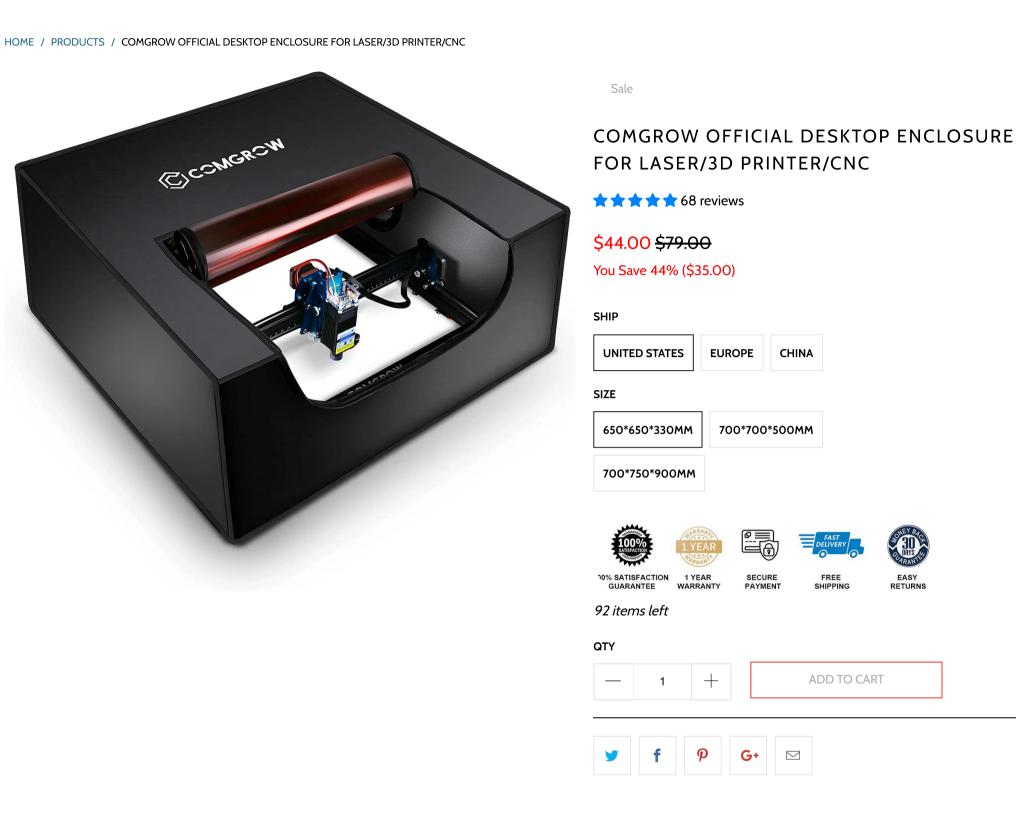

### For Laser Engraver/CNC Router/3D Printer

700\*750\*900mm/27.55\*29.52\*35.43inch

COMGROW

Laser Engraving  $\sim$  Refurbished Machines  $\sim$ 

achines 🧹 🔹 Creality Print

Creality Printers 🗸 🛛 Filament & Upgrade