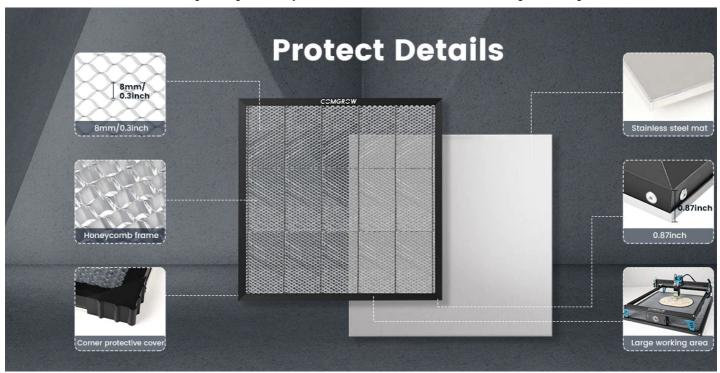

#### HONEYCOMB CUTTING PLATE

The laser honey comb cutting plate is a must for anyone who owns a laser engraving and cutting machine. The size of the work ber 400\*400\*22mm(15.75\*15.75\*0.87inch)/600\*590\*22mm(23.6\*23.2\*0.87 in.) For D1, Ortur, Sculpfun, NEJE, CV-01,D1,D1 Pro, Atc It helps reduce the smoke damage underneath a plank when laser cutting.

Our laser honeycomb beds are well protected against damage to the worktop. A stainless steel mat is placed under the honeycom protect the table surface from the laser beam. Allows very nice clean cuts with wood acrylic, plastic, etc.