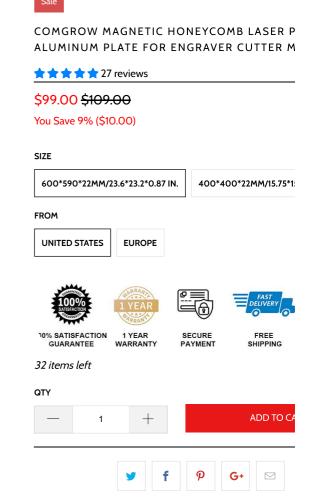

#### HONEYCOMB CUTTING PLATE

The laser honey comb cutting plate is a must for anyone who owns a laser engraving and cutting machine. The size of the work ber 400\*400\*22mm(15.75\*15.75\*0.87inch)/600\*590\*22mm(23.6\*23.2\*0.87 in.) For D1, Ortur, Sculpfun, NEJE, CV-01,D1,D1 Pro, Atc It helps reduce the smoke damage underneath a plank when laser cutting.

Our laser honeycomb beds are well protected against damage to the worktop. A stainless steel mat is placed under the honeycom protect the table surface from the laser beam. Allows very nice clean cuts with wood acrylic, plastic, etc.

It is compatible with almost all common diode laser engravers and CO2 laser engraving machines on the market.

>>BUY COMGROW MAGNETIC HONEYCOMB PAD