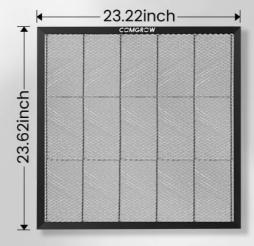

#### HONEYCOMB CUTTING PLATE

The laser honey comb cutting plate is a must for anyone who owns a laser engraving and cutting machine. The size of the work ber 400\*400\*22mm(15.75\*15.75\*0.87inch)/600\*590\*22mm(23.6\*23.2\*0.87 in.) For D1, Ortur, Sculpfun, NEJE, CV-01,D1,D1 Pro, Atc It helps reduce the smoke damage underneath a plank when laser cutting.

# **Extra Large Size**

suitable for most of the engraving machines like Z1, D1, Ortur, Sculpfun, NEJE, CV-01, D1, D1 Pro, Atomstack.

Laser Engraving ~

Refurbished Machines ~

Creality Printers 🗸

Filament & Upgrade