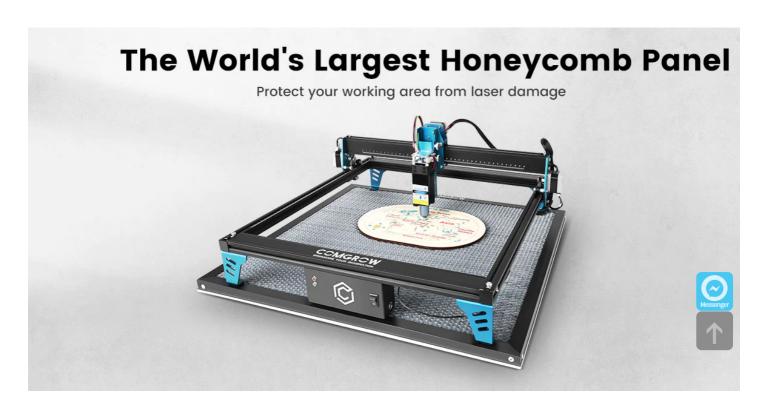

# Protect the table from laser damage

# **Extra Large Size**

suitable for most of the engraving machines like Z1, D1, Ortur, Sculpfun, NEJE, CV-01, D1, D1 Pro, Atomstack.

Laser Engraving ~

Refurbished Machines ~

Creality Printers 🗸

Filament & Upgrade