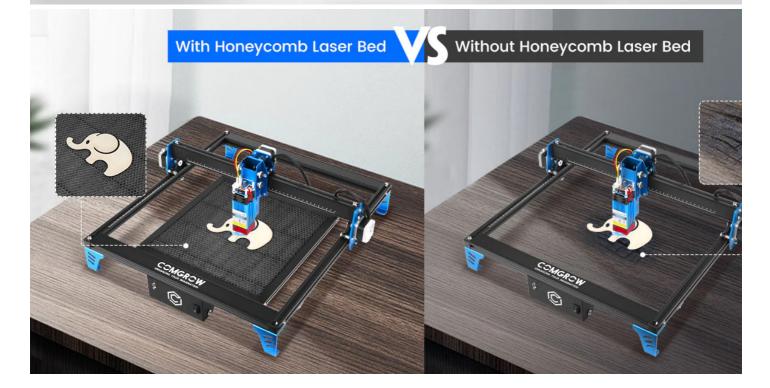

#### HONEYCOMB CUTTING PLATE

The laser honey comb cutting plate is a must for anyone who owns a laser engraving and cutting machine. The size of the work ber 400\*400\*22mm(15.75\*15.75\*0.87inch)/600\*590\*22mm(23.6\*23.2\*0.87 in.) For D1, Ortur, Sculpfun, NEJE, CV-01,D1,D1 Pro, Atc It helps reduce the smoke damage underneath a plank when laser cutting.

Our laser honeycomb beds are well protected against damage to the worktop. A stainless steel mat is placed under the honeycom protect the table surface from the laser beam. Allows very nice clean cuts with wood acrylic, plastic, etc.