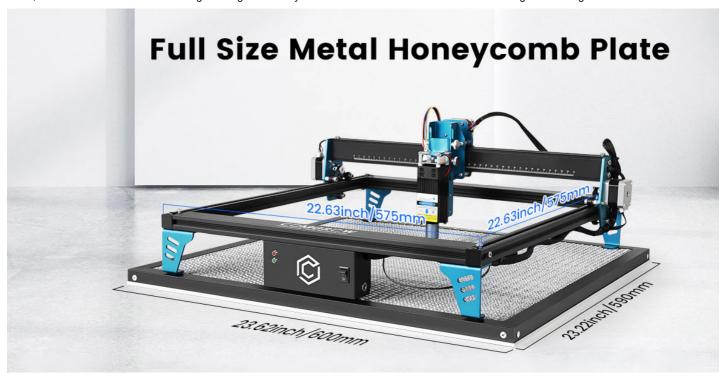

#### HONEYCOMB CUTTING PLATE

The laser honey comb cutting plate is a must for anyone who owns a laser engraving and cutting machine. The size of the work ber 400\*400\*22mm(15.75\*15.75\*0.87inch)/600\*590\*22mm(23.6\*23.2\*0.87 in.) For D1, Ortur, Sculpfun, NEJE, CV-01,D1,D1 Pro, Atc It helps reduce the smoke damage underneath a plank when laser cutting.

# **Extra Large Size**

suitable for most of the engraving machines like Z1, D1, Ortur, Sculpfun, NEJE, CV-01, D1, D1 Pro, Atomstack.

Laser Engraving ~

Refurbished Machines ~

Creality Printers 🗸

Filament & Upgrade