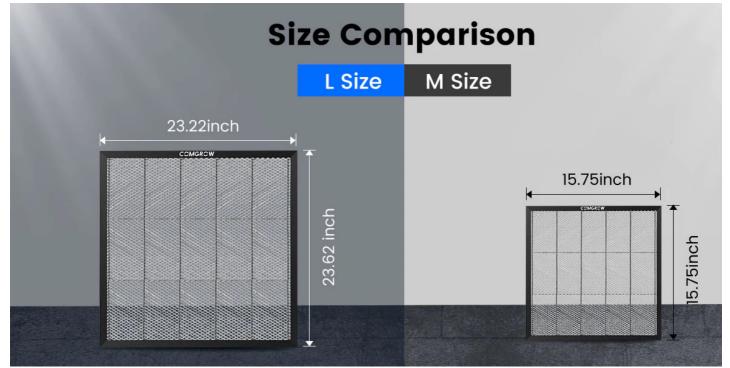

#### HONEYCOMB CUTTING PLATE

The laser honey comb cutting plate is a must for anyone who owns a laser engraving and cutting machine. The size of the work ber 400\*400\*22mm(15.75\*15.75\*0.87inch)/600\*590\*22mm(23.6\*23.2\*0.87 in.) For D1, Ortur, Sculpfun, NEJE, CV-01,D1,D1 Pro, Atc It helps reduce the smoke damage underneath a plank when laser cutting.

# **Extra Large Size**

suitable for most of the engraving machines like Z1, D1, Ortur, Sculpfun, NEJE, CV-01, D1, D1 Pro, Atomstack.

Laser Engraving ~

Refurbished Machines ~

Creality Printers 🗸

Filament & Upgrade