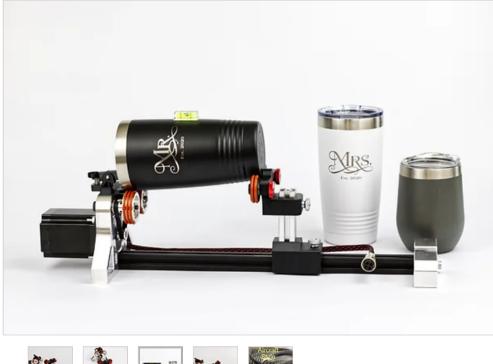

## Home / Co2 Laser Rotary Attachment

Starting Nov 29th 2022 we will have up to a 5 day lead time to ship your order on complete rotary attachments.

Are you ready to kick your laser engraving projects up a notch? try a rotary attachment to start engraving anything from wine bottles, rolling pins and yeti tumblers to pencils, chopsticks or any round object you can get your hands on!

With a footprint small enough to fit in nearly every laser engraver, this unit is completely adjustable in length, moveable rollers will also adjust to accommodate tapered and offset objects.

CNC machined from 6061 aluminum, and built for high volume use. A large Nema 23 stepper motor is included and prewired for a hassle free plug and play experience. No additional motor drivers or power supply is needed, this runs off of your existing laser engraver stepper motor driver when plugged into the rotary attachment port. All Rolling surfaces are ball bearing supported and precision is

enhanced with aluminum timing gears and a fiberglass filled closed loop timing belt.

Assembly takes approx. 10 minutes, and lightburn software values are engraved onto the rotary for safe keeping.

🗴 f 🎽 👂

Measurements: approx 18" long

height from base to the top of drive wheels 3.75"

We will install a different connector if your machine requires one and we stock a variety of different connectors for most current machines.