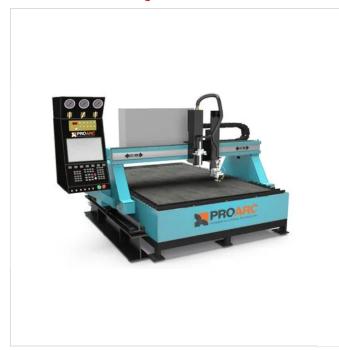

## Portable Profile Gas Cutting Machine

Ask For Price

Product Price : Get Latest Price

#### **Product Details:**

| Automation Grade  | Automatic                                                                                            |
|-------------------|------------------------------------------------------------------------------------------------------|
| Brand             | Pro arc                                                                                              |
| Length            | 3 m to 20 m                                                                                          |
| Cutting Speed     | 0 - 10,000 mm/min                                                                                    |
| Cutting Thickness | 0.5 mm - 50 mm MS by plasma cutting 1 mm - 32 mm SS by plasma cutting 6 mm - 150 mm MS by gas cuttin |

#### Features:

...Read More

Yes! I am interested