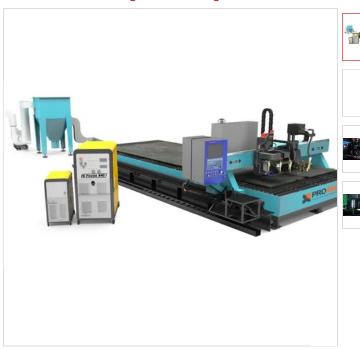

### **CNC Plasma Cutting Machine**

Approx. Price: Rs 18 Lakh / ONWARDS Get Latest Price

PROFICUT model offers quality cutting at affordable rates. The economical price of the PROFICUT model makes it an attractive prposition for small and medium sized industries with low to moderate volume of cutting.

#### Features:

- · Technologically advanced, moderately priced
- · Low on maintenance & Easy to use
- The highly robust and rigid mechanical system
- · Longitudinal axis motion over elevator rails
- · Laser pointer for automatic plate alignment
- · Anti-collision system for protecting plasma torch from damage during the collision
- Commonly offered with Powermax and MAXPRO200 plasma systems of Hypertherm
- · Dual synchronized servo drive system for long axis motion