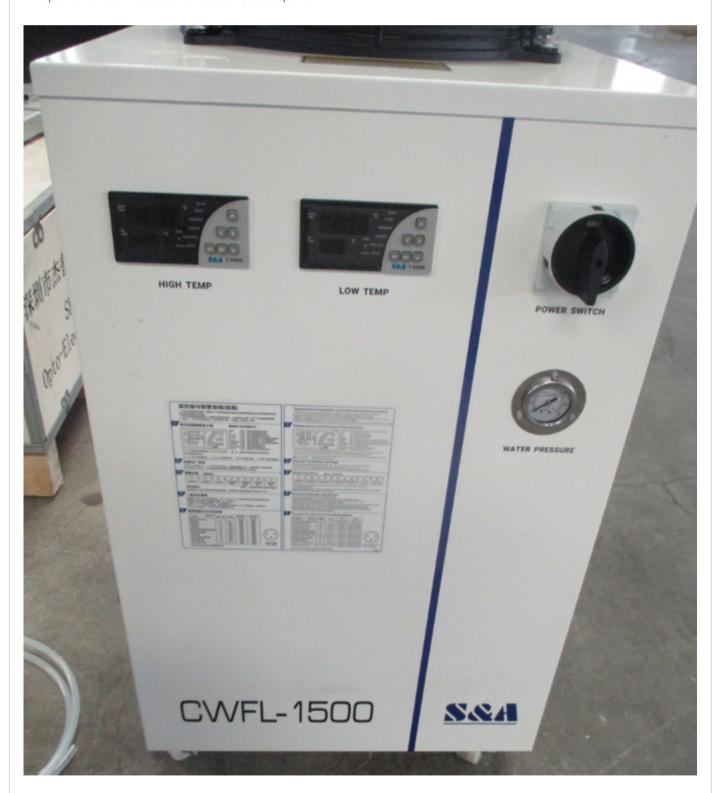

# Water Chiller

It help to cooling the laser head.

The power chosen based on the laser source power.