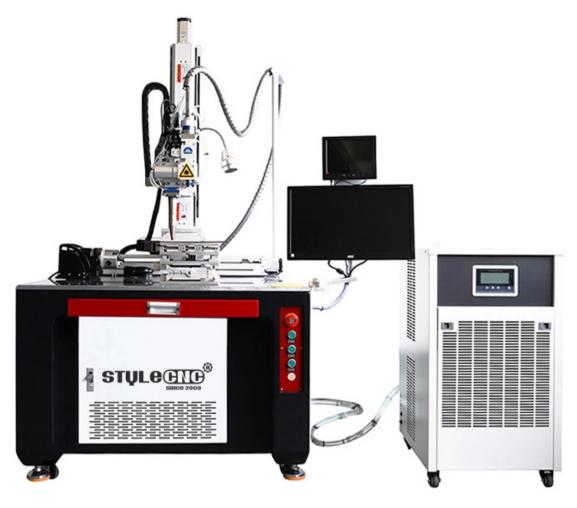

# CNC Automatic Fiber Laser Welding Machine for Sale at Affordable Price

Brand: STYLECNC

Model: LW1000A

Type: Laser Welding Machine

Views: 4032

Rating: 4.9 /5 Based On 36 Votes

Sale Price: \$15800.00 / Set

Price Range: \$15800.00 to \$22800.00 / Set Based On The Features

#### Technical Parameter of Automatic Laser Welding Machine with Fiber Laser Generator

| Model            | LW1000A                  | LW1500A              | LW2000A            |
|------------------|--------------------------|----------------------|--------------------|
| laser Power      | 1000W                    | 1500W                | 2000W              |
| Welding Depth    | SS≤2.5mmAluminum≤1.5mm   | SS≤3.5mmAluminum≤2mm | SS≤5mmAluminum≤3mm |
| laser Wavelength | 1080±10nm                |                      |                    |
| Fiber Length     | 10m                      |                      |                    |
| Working Table    | 500*300*300mm            |                      |                    |
| Pulse Width      | Continuous               |                      |                    |
| Collimation      | CCD                      |                      |                    |
| Driving System   | Ballscrew+servo system   |                      |                    |
| Cooling Chiller  | Industrial water chiller |                      |                    |
| Working Voltage  | 220V/ 2P or 380V/3P      |                      |                    |

#### Details of Automated Laser Welding Machine with Fiber Laser Generator