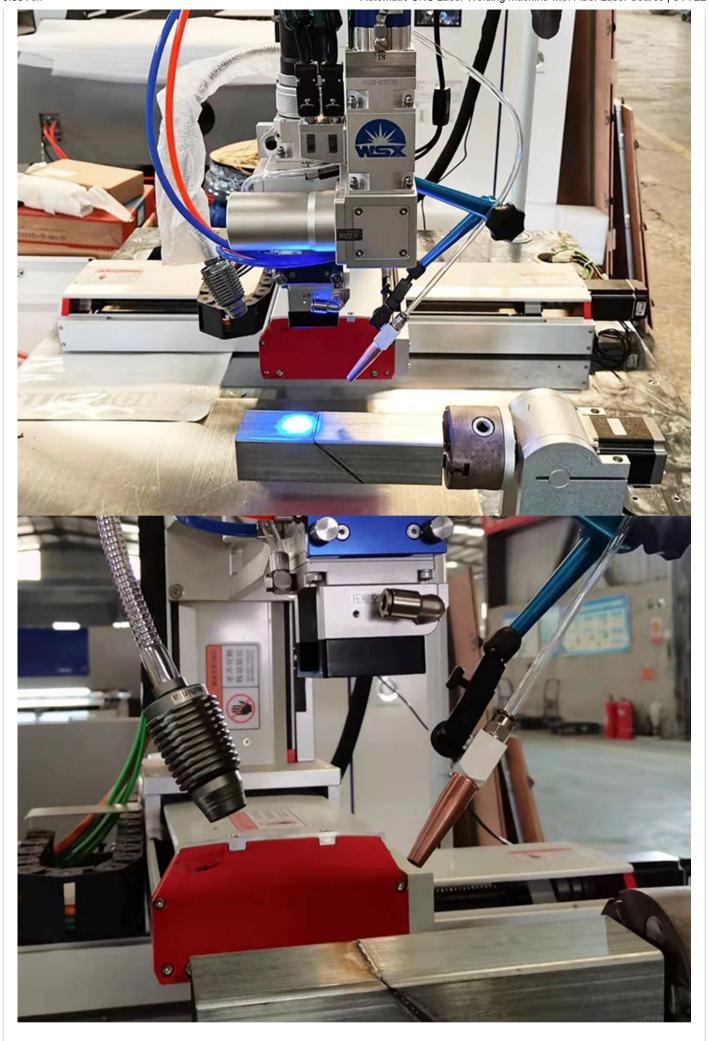

### Wobble Laser Welding Head

Beautiful weld, fast speed, no weld marks, no discoloration, no later polishing.

CCD camera with blue light lamp, achieve the welding piece visible.

The best brand laser source.

Long service life, low failure rate, anti-reflection.

Interactive control system makes the light spot larger, the welding seam better formed.

Chat Online

ONLINE
LIVE CHAT

Get Free Quotation

GET FREE
QUOTATION

#### X, Y, Z Axis Rails

With the function of moving up and down, it can weld irregular products, and the Z axis has brake function.