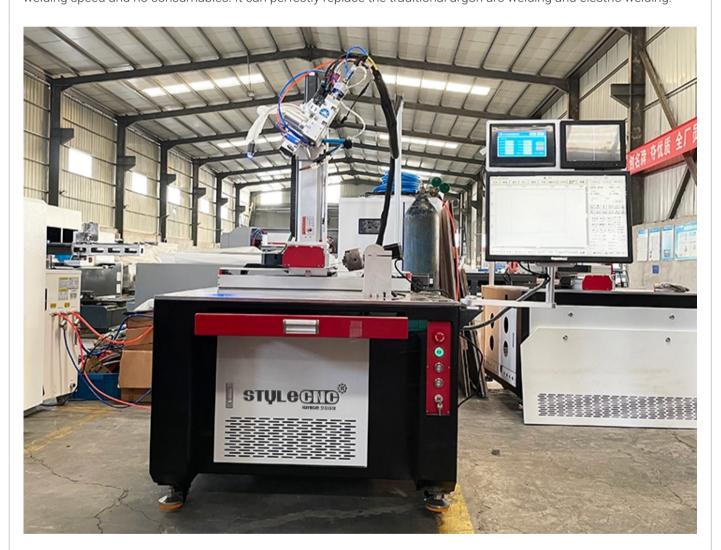

#### Details of Automated Laser Welding Machine with Fiber Laser Generator

# **Automatic Fiber Laser Welding Machine Projects**

All the CNC laser machines can be shipped worldwide by sea, by air or by international express logistics via DHL, FEDEX, UPS. You are welcome to <u>get a free quotation</u> by filling up the form with name, email, detailed address, product and requirements, we will shortly contact you with the full information including the most suitable delivery method (fast, secure, discreet) and freight.