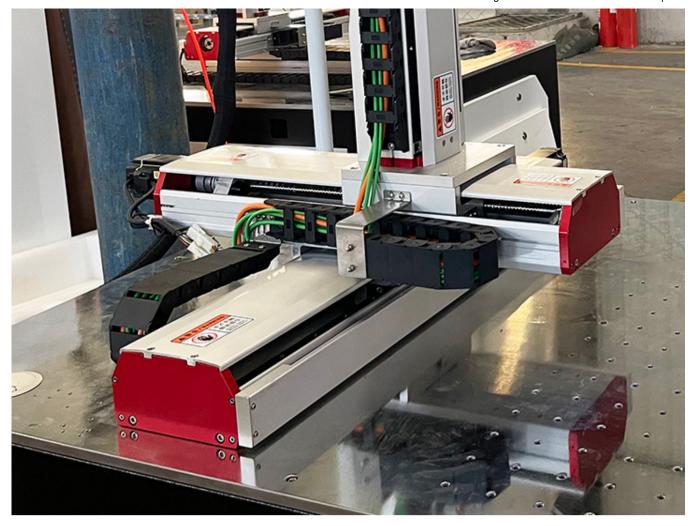

#### X, Y, Z Axis Rails

With the function of moving up and down, it can weld irregular products, and the Z axis has brake function.