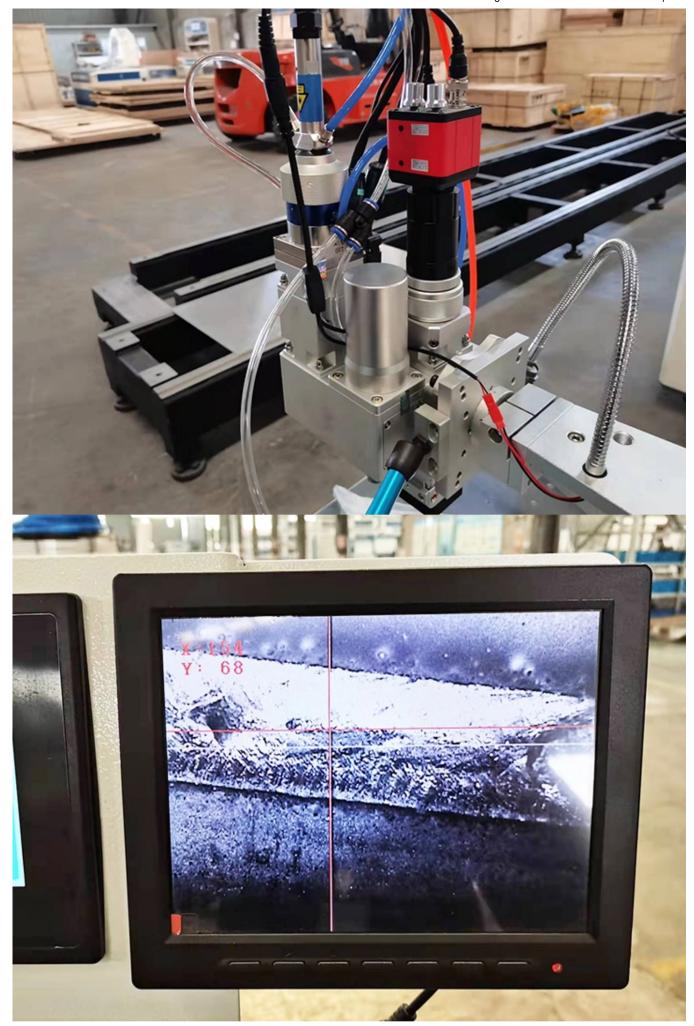

### Wobble Laser Welding Head

Beautiful weld, fast speed, no weld marks, no discoloration, no later polishing.

CCD camera with blue light lamp, achieve the welding piece visible.

The best brand laser source.

Long service life, low failure rate, anti-reflection.

Interactive control system makes the light spot larger, the welding seam better formed.

Chat Online

ONLINE
LIVE CHAT

Get Free Quotation

GET FREE
QUOTATION