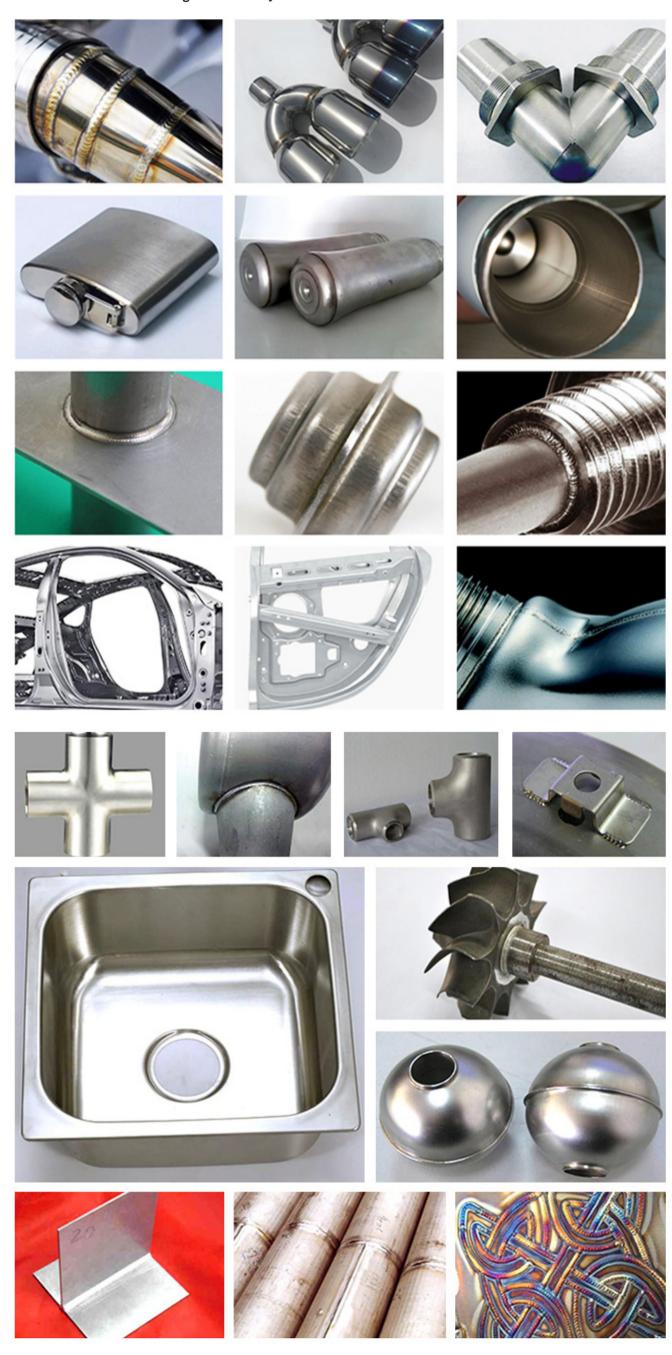

An automated laser welding machine with CNC controller is mainly used in cell phone batteries, jewelry, electronic components, sensors, watches, precision machinery, communications, handicrafts, high-end cabinets, elevator accessories, stainless steel door handles, high-end furniture, stainless steel hip flasks and other industries.

An automatic laser welder can realize laser welding between carbon steel, alloy steel, stainless steel and other different steels, as well as stainless steel-nickel alloy, nickel electrode-cold forged steel, bimetallic strips with different nickel content, titanium, nickel, tin, copper, aluminum, Welding between chromium, niobium, gold, silver and other metals and their alloy materials. In addition, it can also realize the welding between copper-nickel, nickel-titanium, copper-titanium, titanium-molybdenum, brass-copper, carbon steel-copper and other dissimilar metals.

#### Applications of Automatic Laser Welder with Fiber Laser Generator

Automatic fiber laser welder is widely used in automobile manufacturing industry, lithium battery industry, pillow plate head exchanger, machinery manufacturing industry, furniture industry, sheet metal fabrication industry, power battery, electronic communication industry, metal connectors, kitchen and bathroom electrical equipment, mobile phone accessories (medium plate, nut), hardware, structural parts, automotive parts, medical equipment, and more precision

parts. Automatic fiber laser welder is suitable for continuous welding of various metals like stainless steel, carbon steel, aluminum, copper, titanium.