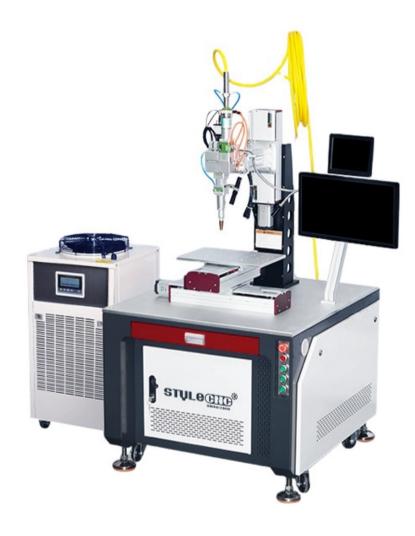

# CNC Automatic Fiber Laser Welding Machine for Sale at Affordable Price

Brand: STYLECNC

Model: LW1000A

Type: Laser Welding Machine

Views: 4032

Rating: 4.9 /5 Based On 36 Votes

Sale Price: \$15800.00 / Set

Price Range: \$15800.00 to \$22800.00 / Set Based On The Features

#### **₽** Product Details

#### Technical Parameter of Automatic Laser Welding Machine with Fiber Laser Generator

| Model            | LW1000A                  | LW1500A              | LW2000A            |
|------------------|--------------------------|----------------------|--------------------|
| laser Power      | 1000W                    | 1500W                | 2000W              |
| Welding Depth    | SS≤2.5mmAluminum≤1.5mm   | SS≤3.5mmAluminum≤2mm | SS≤5mmAluminum≤3mm |
| laser Wavelength | 1080±10nm                |                      |                    |
| Fiber Length     | 10m                      |                      |                    |
| Working Table    | 500*300*300mm            |                      |                    |
| Pulse Width      | Continuous               |                      |                    |
| Collimation      | CCD                      |                      |                    |
| Driving System   | Ballscrew+servo system   |                      |                    |
| Cooling Chiller  | Industrial water chiller |                      |                    |
| Working Voltage  | 220V/ 2P or 380V/3P      |                      |                    |

#### Details of Automated Laser Welding Machine with Fiber Laser Generator