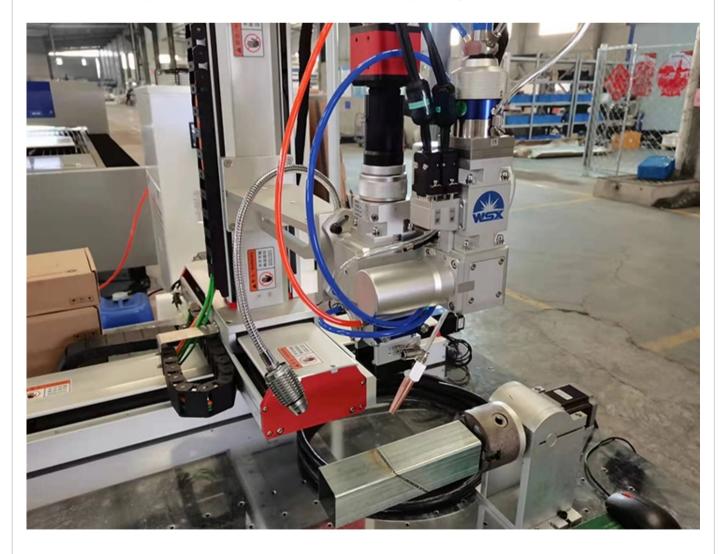

### Wobble Laser Welding Head

Beautiful weld, fast speed, no weld marks, no discoloration, no later polishing.

CCD camera with blue light lamp, achieve the welding piece visible.

The best brand laser source.

Long service life, low failure rate, anti-reflection.

Interactive control system makes the light spot larger, the welding seam better formed.

Chat Online

ONLINE
LIVE CHAT

Get Free Quotation

GET FREE
QUOTATION