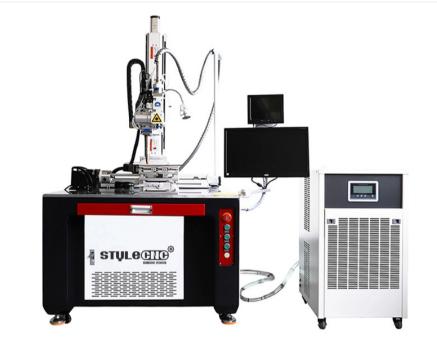

# CNC Automatic Fiber Laser Welding Machine for Sale at Affordable Price

Brand: STYLECNC

Model: LW1000A

Type: Laser Welding Machine

Views: 4032

Rating: 4.9 /5 Based On 36 Votes

Sale Price: \$15800.00 / Set

Price Range: \$15800.00 to \$22800.00 / Set Based On The Features

#### **₽** Product Details

#### Technical Parameter of Automatic Laser Welding Machine with Fiber Laser Generator

| Model            | LW1000A                  | LW1500A              | LW2000A            |
|------------------|--------------------------|----------------------|--------------------|
| laser Power      | 1000W                    | 1500W                | 2000W              |
| Welding Depth    | SS≤2.5mmAluminum≤1.5mm   | SS≤3.5mmAluminum≤2mm | SS≤5mmAluminum≤3mm |
| laser Wavelength | 1080±10nm                |                      |                    |
| Fiber Length     | 10m                      |                      |                    |
| Working Table    | 500*300*300mm            |                      |                    |
| Pulse Width      | Continuous               |                      |                    |
| Collimation      | CCD                      |                      |                    |
| Driving System   | Ballscrew+servo system   |                      |                    |
| Cooling Chiller  | Industrial water chiller |                      |                    |
| Working Voltage  | 220V/ 2P or 380V/3P      |                      |                    |

#### Details of Automated Laser Welding Machine with Fiber Laser Generator