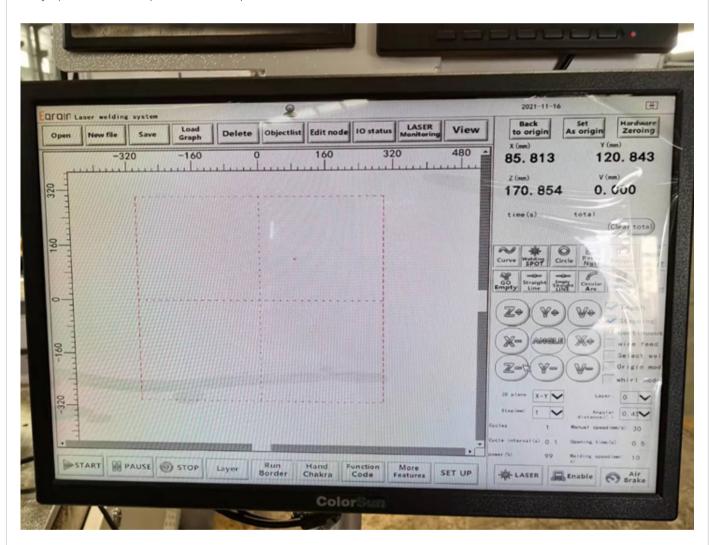

|                    |
| Cooling Chiller  | Industrial water chiller |                      |                    |
| Working Voltage  | 220V/ 2P or 380V/3P      |                      |                    |

#### Details of Automated Laser Welding Machine with Fiber Laser Generator

### Wobble Laser Welding Head

Beautiful weld, fast speed, no weld marks, no discoloration, no later polishing.









CCD camera with blue light lamp, achieve the welding piece visible.







The best brand laser source.

Long service life, low failure rate, anti-reflection.

Interactive control system makes the light spot larger, the welding seam better formed.





Chat Online

ONLINE
LIVE CHAT

Get Free Quotation

GET FREE
QUOTATION

**CNC Controller** 

Easy operation, low requirements for operator.



#### X, Y, Z Axis Rails

With the function of moving up and down, it can weld irregular products, and the Z axis has brake function.



# Water Chiller

It help to cooling the laser head.

The power chosen based on the laser source power.



#### Applications of Automatic Laser Welder with Fiber Laser Generator

Automatic fiber laser welder is widely used in automobile manufacturing industry, lithium battery industry, pillow plate head exchanger, machinery manufacturing industry, furniture industry, sheet metal fabrication industry, power battery, electronic communication industry, metal connectors, kitchen and bathroom electrical equipment, mobile phone accessories (medium plate, nut), hardware, structural parts, automotive parts, medical equipment, and more precision



parts. Automati