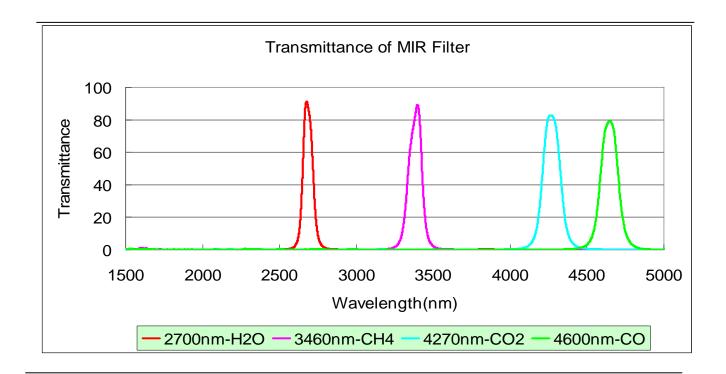

The resulting filters also have exceptionally high transmittance levels and blocking from the visible to the LWIR. Lasertec has off-the-shelf band pass filters for many of the wavelengths commonly used for gas detection.

Available gas lines include: H2O, CH4, CO2, CO, N2O, O3