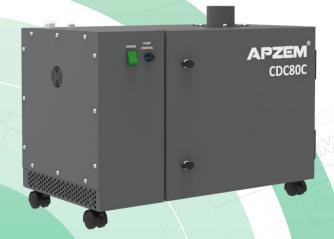

# CDC80C LASER FUME DUST EXTRACTOR

pzem CDC80C Laser Fume Extractors are specially designed extractors catering the needs of medium to heavy duty metal and non metal dust and fumes extraction in Laser marking, Laser Engraving, Laser cutting & welding applications.

CDC80C Laser Fume Extractors are specially crafted compact extractors that are easily portable and light-weight. It comes with caster wheels with lock. For Cleanroom Applications SS constructed extractors are used.

#### **Features**

Low noise design

Heavy Duty Construction

Portable and Compact design

Light Weight & Durable

Three stage Filtration

Castor wheels with lock

Variable speed control