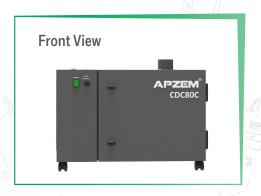

# CDC80C LASER FUME DUST EXTRACTOR

pzem CDC80C Laser Fume Extractors are specially designed extractors catering the needs of medium to heavy duty metal and non metal dust and fumes extraction in Laser marking, Laser Engraving, Laser cutting & welding applications.

CDC80C Laser Fume Extractors are specially crafted compact extractors that are easily portable and light-weight. It comes with caster wheels with lock. For Cleanroom Applications SS constructed extractors are used.

#### **Features**

Low noise design

Heavy Duty Construction

Portable and Compact design

Light Weight & Durable

Three stage Filtration

Castor wheels with lock

Variable speed control