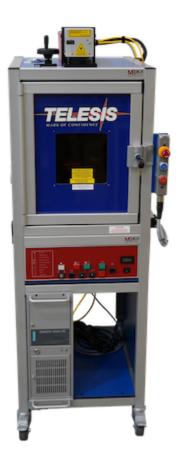

## **BoxPro**<sup>™</sup>

## **PLUG AND PLAY**

The Telesis BoxPro™ arrives fully assembled, meaning once it's powered, you can get right to work

## **SIMPLICITY PERFECTED**

The BoxPro™ offers a simple effective design paired with an entry-level laser marker perfect for smaller and up-and-coming outfits

## **RIGHT-SIZED**

This efficiently sized Class 1 Enclosure can fit into almost any production space. At 20 in x 16 in (508 mm x 406.4 mm), it is useful and adaptable

**Request A Quote** 

**Download Product Catalog** 