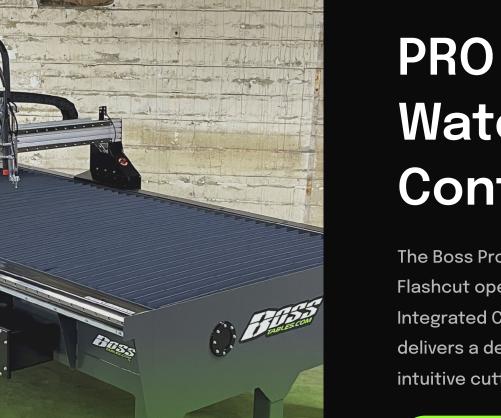

# PRO Water Height Control

The Boss Pro Table comes with the Flashcut operating system. An all-Integrated CAD/CAM/CNC program, that delivers a dependable, powerful, intuitive cutting solution.

Learn More About Flashcut