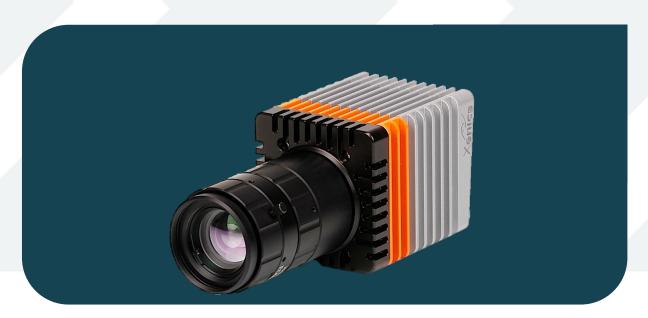

SMALL, InGAAS CAMERA FOR SHORT EXPOSURES



# **Bobcat 320 Gated Series**



SMALL InGaAs CAMERA FOR SHORT EXPOSURES

### **KEY FEATURES**



**FLEXIBLE AND EASY TO USE** 



**COMPACT AND LIGHTWEIGHT** 



HIGH FRAME RATE OF UP TO 400 Hz

The Bobcat 320 Gated series is based on an in-house developed, temperature stabilized InGaAs detector with a 320 x 256 pixel resolution. The Bobcat 320 Gated cameras are able to provide maximum frame rates up to 400 Hz.

The exposure time of the sensor is configurable from 100 ns up to 1 ms in steps of 100 ns, or from 1 ms to 40 ms. The camera comes with either a CameraLink or GigE Vision interface.



## **Bobcat 320 Gated Series**



#### **KEY PERFORMANCES**

| Image format / Pixel pitch       | 320 x 256 pixels/ 20 μm                    |
|----------------------------------|--------------------------------------------|
| Detector type                    | InGaAs photodiode array with CTIA ROIC     |
| Sensor temperature stabilization | TE cooler                                  |
| Integration type                 | Snapshot - global shutter                  |
| Spectral range                   | 900 - 1700 nm                              |
| Max frame rate (full frame)      | 400 Hz                                     |
| Power consumption                | 2.8 W (no TE cooler) or 4 W (no TE cooler) |
| Power supply voltage             | DC 12 V                                    |

#### **FUNCTIONS & INTERFACES**