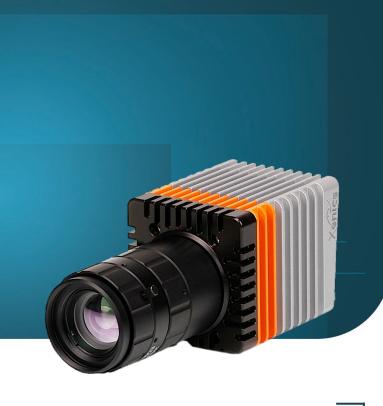

# **Bobcat 320 Gated Series**

SMALL InGaAs CAMERA FOR SHORT EXPOSURES

### **KEY FEATURES**

**FLEXIBLE AND EASY TO USE** 

**COMPACT AND LIGHTWEIGHT** 

HIGH FRAME RATE OF UP TO 400 Hz

The Bobcat 320 Gated series is based on an in-house developed, temperature stabilized InGaAs detector with a 320 x 256 pixel resolution. The Bobcat 320 Gated cameras are able to provide maximum frame rates up to 400 Hz.