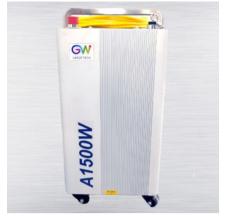

\* Email (We will reply you via email in 24 hours)

\* Name

\* Enter product details such as size, color, materials etc. and other specific requirements to receive an accurate quote.

Handheld laser welder A1500W