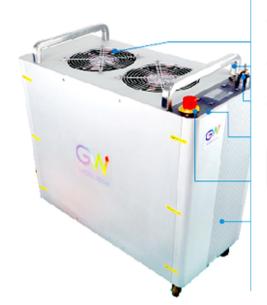

# **Smart Handheld Laser Welder**

A1500Ultimate/A1000Standard

1

\* Email (We will reply you via email in 24 hours)

Phone/WhatsApp/WeChat (Very important)

\* Enter product details such as size, color, materials etc. and other specific requirements to receive an accurate quote.

Optical-Optical

**More Portable** 

Leave Your Message

https://www.gwlasertech.com/laser-welder1/

4/11

Air-cooled tech platform

The weight and volume are better than water cooled hand-held laser welding machine, and the volume is about 1/4, the weight is about 1/3 of it

Extremely lightweight body, so that the application scene has nearly doubled, take it with you, plug and play (220V)

The integrated body design conforms to ergonomics and improves the mobile reliability of the whole machine

## Control panel and Interface

All interfaces are uniformly arranged on the back of the machine, clearly marked tofacilitate quick start

Fiber delivery cable,gas pipes and control cables are pre assembled into the protective cable (5m/10m)