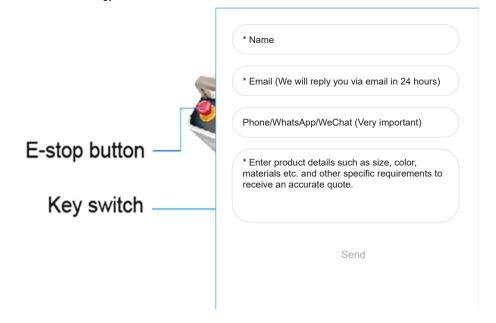

**More Safety** 

Laser welder is IV class laser products. In order to operate safely , require protective measures .

Key switch and an emergency stop button to ensure the safety of operation with color LED lights