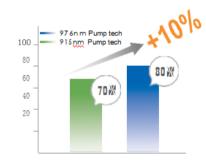

### **Higher Efficiency**

Independent intellectual property rights 976nm high-efficiency energy-saving technology, high-brightness single-module laser technology

New air-cooled technology platform architecture, active refrigerant type heat dissipation

Optical-Optical

**More Portable** 

Leave Your Message

https://www.gwlasertech.com/laser-welder1/

4/11

Air-cooled tech platform

The weight and volume are better than water cooled hand-held laser welding machine, and the volume is about 1/4, the weight is about 1/3 of it