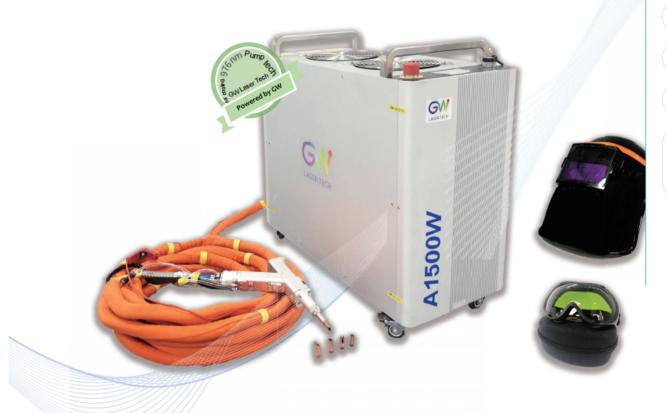

# **Smart Handheld Laser Welder**

A1500Ultimate/A1000Standard

1

\* Email (We will reply you via email in 24 hours)

Phone/WhatsApp/WeChat (Very important)

\* Enter product details such as size, color, materials etc. and other specific requirements to receive an accurate quote.

\* Email (We will reply you via email in 24 hours)

\* Name

\* Enter product details such as size, color, materials etc. and other specific requirements to receive an accurate quote.

Handheld laser welder A1500W

Handheld laser welder A1000W

1500W Air cooled fiber laser source

Send

## Control panel and Interface

All interfaces are uniformly arranged on the back of the machine, clearly marked tofacilitate quick start

Fiber delivery cable,gas pipes and control cables are pre assembled into the protective cable (5m/10m)

# **Product Specification**

| Output power  | 1500W/1000W            | Wobble Width      | 0-5mm                       |
|---------------|------------------------|-------------------|-----------------------------|
|               |                        |                   |                             |
| Voltage Input | 220VAC/50Hz/60Hz       | Wobble Freq.      | 0-300HZ                     |
|               |                        | T =               |                             |
| Dimension     | 650x300x621[mm](L×W×H) | Build-in programs | 55 programs                 |
|               |                        | 1                 |                             |
| Weight        | 65[kg]/60[kg]          | Avg.power         | 4650W/3080W (Data from Lab) |

# Packing List and Optional Accessories

- Power cable
- Laser welder body
- User Manual

- QBH delivery cable(5m/10m)
- Handheld welding gun
- Welding nozzle 5 types

Wire Wel

Gog

\* Enter product details such as size, color, materials etc. and other specific requirements to

## Welding gun and Nozzles

Welding Nozzles for different welding application

The welding gun has been verified to fit are ergonomic design, smooth and easy to operate.

Suitable for continuous welding operations with safety and high quality all day long