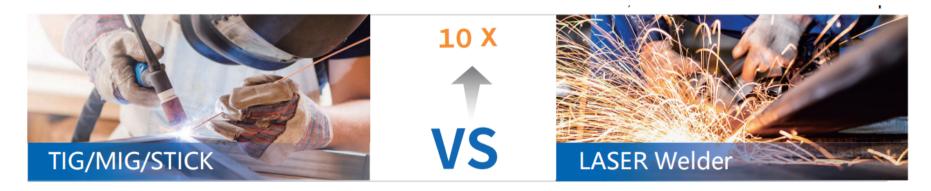

#### **Improve Efficiency**

Compared with the traditional welding method, it has unparalleled speed advantage, and the efficiency can reach nearly 10 times in some scenarios.

The welding seam is beautiful and has no deformation, which improves the one-time pass rate of the workpiece, only a small amount of solder splashes, reduces the subsequent grinding and polishing process, improves the pass rate, improves efficiency, reduces waste, and reduces the cost of workpieces