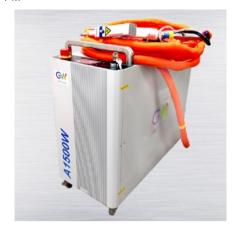

\* Email (We will reply you via email in 24 hours)

\* Name

\* Enter product details such as size, color, materials etc. and other specific requirements to receive an accurate quote.

Handheld laser welder A1500W

Handheld laser welder A1000W

1500W Air cooled fiber laser source

Send