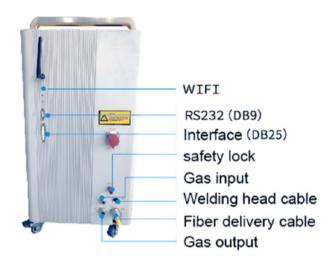

## Control panel and Interface

All interfaces are uniformly arranged on the back of the machine, clearly marked tofacilitate quick start

Fiber delivery cable,gas pipes and control cables are pre assembled into the protective cable (5m/10m)

Plug in AC power supply, insert the protective gas, set the parameters, and fix the work-piece to be processed, and the welder will be ready to operated.

Access advance parameter setting page through Ethernet /WIFI, fine adjust and save the parameters