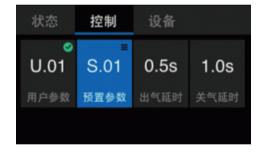

## Control panel and Interface

All interfaces are uniformly arranged on the back of the machine, clearly marked tofacilitate quick start

Fiber delivery cable,gas pipes and control cables are pre assembled into the protective cable (5m/10m)

Plug in AC power supply, insert the protective gas, set the parameters, and fix the work-piece to be processed, and the welder will be ready to operated.

Access advance parameter setting page through Ethernet /WIFI, fine adjust and save the parameters