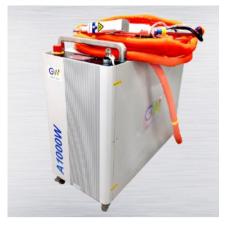

\* Email (We will reply you via email in 24 hours)

\* Name

\* Enter product details such as size, color, materials etc. and other specific requirements to receive an accurate quote.

Handheld laser welder A1500W

Handheld laser welder A1000W

1500W Air cooled fiber laser source

Send