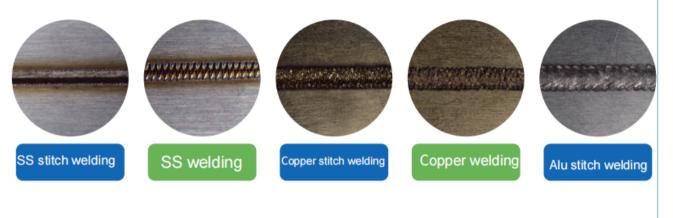

Send

Battery

Sheet metal

Tubes

Appliance

Hardware

Wide Range: Different metal material: Mild steel, Stainless steel, Aluminum, Copper, Brass, etc.

\* Email (We will reply you via email in 24 hours)