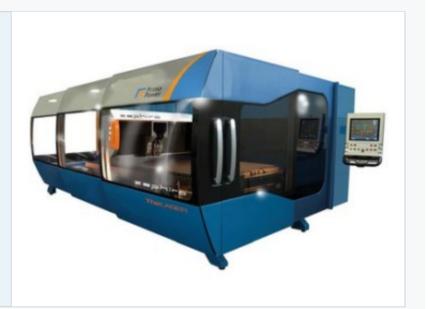

## aphiro

gh range 2D laser machine with very high productivity, superior quality, maximum flexibility.

ZAPHIRO® is the high range 2D laser machine by Prima Power.

Thanks to the linear motors and the advanced CNC, ZAPHIRO® features very high productivity and quality.

Combining speed, efficiency, flexibility and the possibility of increased automation through modular upgrades, ZAPHIRO® is the perfect solution for cutting a wide range of materials productively.

#### ighlights

linear motors for enhanced speed synthetic granite frame for best thermal stability and vibration damping maximum accessibility to the machine CO2 laser 4,000 W and 5,000 W manufactured by Prima Electro: wide range of thicknesses from 0.5 to 25 mm and the best efficiency for a CO2 laser SINGLE lens: all materials and thicknesses can be cut with a single standard lens for unmanned production MULTI set of lenses (5" and 7.5"): cycle times and cutting quality can be optimized using the most suitable lens for each application