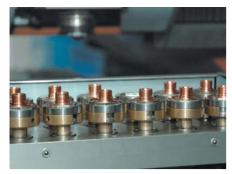

#### ighlights

linear motors for enhanced speed synthetic granite frame for best thermal stability and vibration damping maximum accessibility to the machine CO2 laser 4,000 W and 5,000 W manufactured by Prima Electro: wide range of thicknesses from 0.5 to 25 mm and the best efficiency for a CO2 laser SINGLE lens: all materials and thicknesses can be cut with a single standard lens for unmanned production MULTI set of lenses (5" and 7.5"): cycle times and cutting quality can be optimized using the most suitable lens for each application

- cartridge system for fast lens change and optional automatic nozzle changer
- F-axis for controlling the focal position independently of the Z-axis
- SIPS (Safe Impact Protection System) protecting the machine head in case of collisions with workpieces or fixtures
- user-friendly and ergonomic P30L CNC with 17" LCD touch screen and trackball
- rotary axis for the processing of tubes and profiles
- wide range of modules for the automation of the material handling and storage