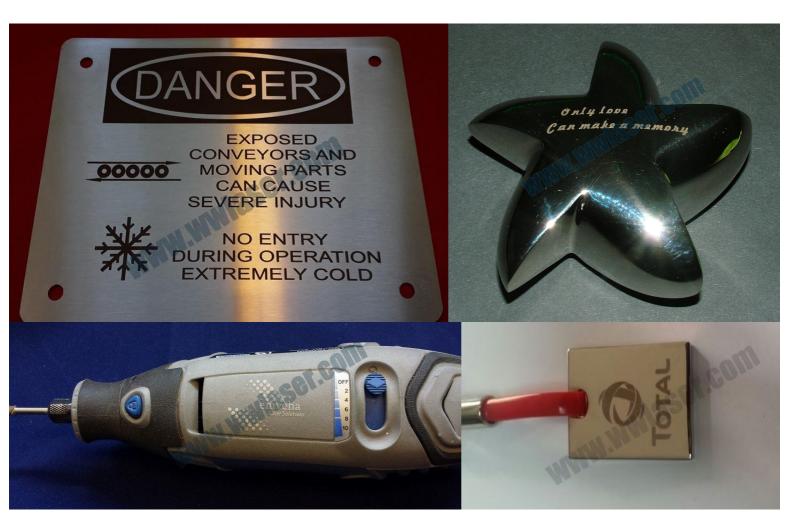

# **Samples**

- 1) Samples available, we can make the samples at your request. If the package is small and you are planning to work with us, we can pay the TNT or FedEx freight.
- 2) All samples in the images are made by WISELY Fiber Laser Marker, copy right reserved!

# Samples Marking