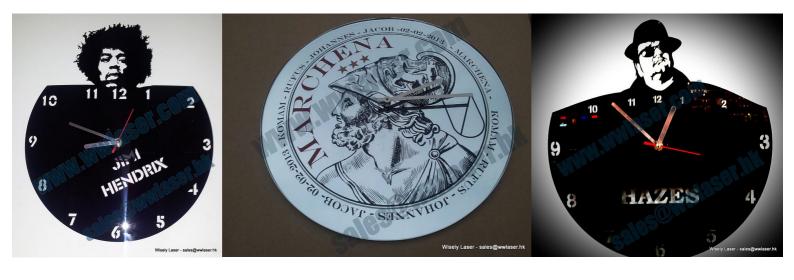

# **Samples**

- 1) Samples available, we can make the samples at your request. If the package is small and you are planning to work with us, we can pay the TNT or FedEx freight.
- 2) All samples in the images are made by WISELY Fiber Laser Marker, copy right reserved!

# Samples Marking