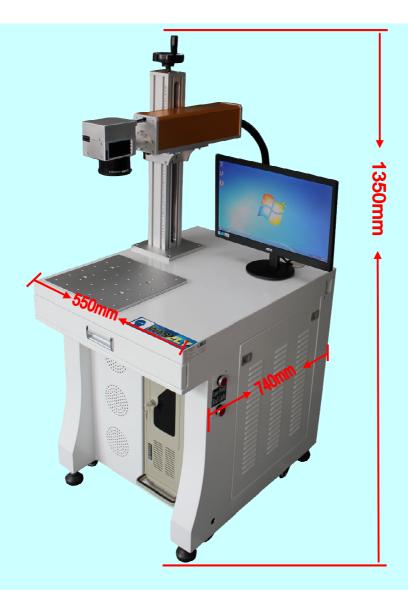

15℃~35℃

| Voltage                       | 220V / 50HZ / 1-PH or 110V / 60HZ / 1-PH                                |
|-------------------------------|-------------------------------------------------------------------------|
| Power Requirement             | <500W                                                                   |
| Computer Requested            | There will be one PC with the machine                                   |
| Dimension (L*W*H)             | 550mm*740mm*1350mm                                                      |
| Package Size                  | 850mm*850mm*1500mm                                                      |
| Net Weight                    | 130KG                                                                   |
| Gross Weight                  | 180KG                                                                   |
| Optional (Not free of charge) | Rotary Device, Moving Table, other customized Automatic Matching System |