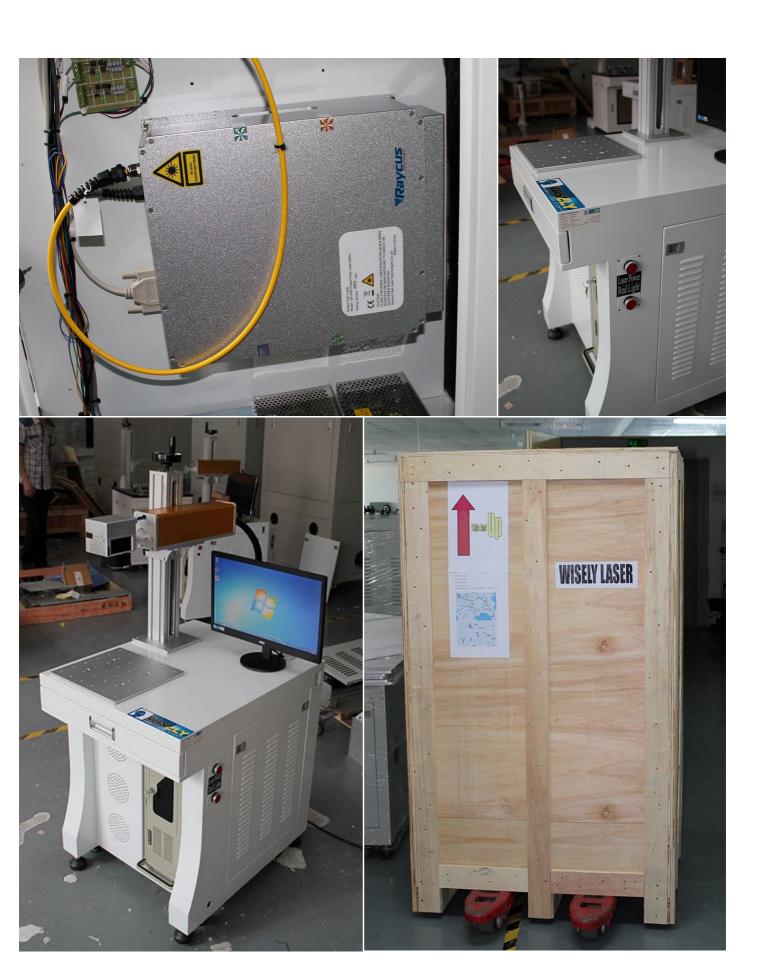

#### **Packaging**

International Standard Packing--Plywood Case--suitable for the long-distance truck or train transportation, moisture, rust and shock, prevent rough handling, suitable for integral lifting.