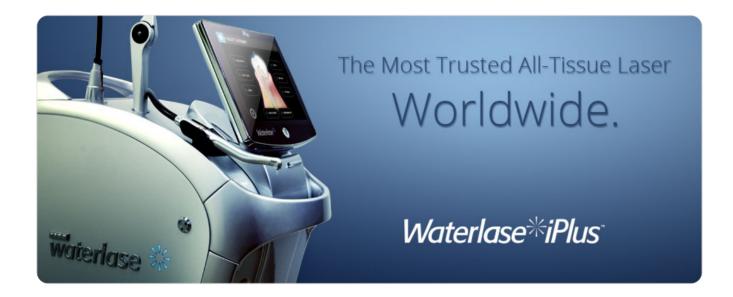

### WATERLASE IPLUS®

### Redefine the Dental Experience for Your Patients!

Waterlase iPlus is the market's best-selling all-tissue laser... This minimally invasive dental laser system features expanded and enhanced capabilities such as the SureFire delivery system and REPAIR protocols on board to help you give your

patients the best possible experience and give your practice an opportunity for practice growth.

Waterlase also features up to 10 W of power, and dozens of procedural pre-sets and an easy-to-use interface to simplify ADSp20:10 r(/df.Pr/ADS20:119-12) cal to ENTAL PROFESS to NALLSe