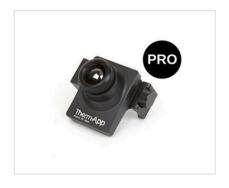

## Therm-App® PRO 640

\$3,499

A first of its kind, Therm-App<sup>®</sup> PRO is the latest and most exciting addition to the Therm-App line. Through its 640 X 480 detector and thermal sensitivities of 0.03 °C, it delivers flawless thermal images ideal of all nigh vision applications.

## What does this package include:

- Therm-App PRO Device (available at 9Hz or 25Hz)
- 19 mm lens
- USB-OTG Cables
- 1 Ergonomic Handle
- Free International Shipping

Please note that according to international regulations, any thermal device operating above 9Hz frequency requires an export license and a signed End User Certificate.