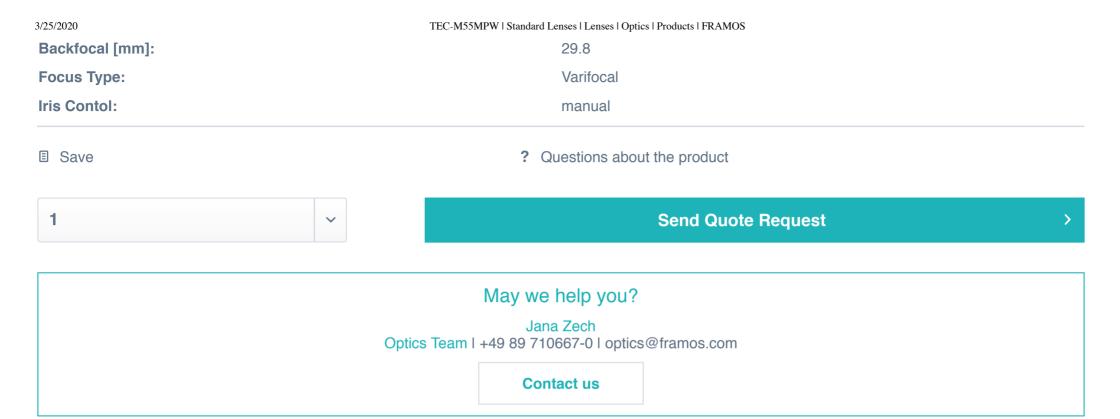

# **TEC-M55MPW**

| Aperture range upper:         | 22  |
|-------------------------------|-----|
| Image Circle [mm]:            | 11  |
| Minimum object distance [mm]: | 139 |
| Focal length lower [mm]:      | 51  |
| Focal length upper [mm]:      | 55  |