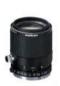

#### **Description**

The TEC-M55MPW is a multi megapixel, fixed focus telecentric lens for up to 2/3 inch image...

#### Product information "TEC-M55MPW"

The TEC-M55MPW is a multi megapixel, fixed focus telecentric lens for up to 2/3 inch image sensors. The 55mm focal length together with working distances between 140mm -1000m give a variable magnification between 0.057X up to 0.5X. The compact design, very low distortion and the 5MP resolution is ideal for demanding machine vision applications. This telecentric lens is dedicated for accurate measurements of 3D objects.