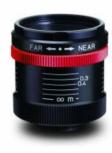

#### **Description**

The TEC-M55MPW is a multi megapixel, fixed focus telecentric lens for up to 2/3 inch image...

#### Product information "TEC-M55MPW"

The TEC-M55MPW is a multi megapixel, fixed focus telecentric lens for up to 2/3 inch image sensors. The 55mm focal length together with working distances between 140mm -1000m give a variable magnification between 0.057X up to 0.5X. The compact design, very low distortion and the 5MP resolution is ideal for demanding machine vision applications. This telecentric lens is dedicated for accurate measurements of 3D objects.