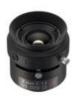

#### **Description**

The TEC-M55MPW is a multi megapixel, fixed focus telecentric lens for up to 2/3 inch image...

#### Product information "TEC-M55MPW"

The TEC-M55MPW is a multi megapixel, fixed focus telecentric lens for up to 2/3 inch image sensors. The 55mm focal length together with working distances between 140mm -1000m give a variable magnification between 0.057X up to 0.5X. The compact design, very low distortion and the 5MP resolution is ideal for demanding machine vision applications. This telecentric lens is dedicated for accurate measurements of 3D objects.