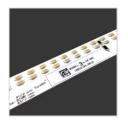

# **SpekLED® LR20 Series**

SpekLED® family of linear LED boards are available in either constant voltage or constant current modes and provide a low-cost and high-performance solution a wide range of LED lighting products, including recessed/slot linear, troffer, pendant, and suspended LED luminaires

Standard or custom lengths and multiple color temperature options (2700K, 3000K, 3500K, 4000K, RGB, RGB+W and Tunable White) allow SpekLED® LED engines to be applicable to nearly every project. CRI values of 90+ are also available and all products have a 50,000 hour life expectancy and a 5-year warranty.

# SpekLED™ LR20 Series

Up to 200lm/W efficacy and color performance in a range of lengths up to 4ft (1200mm) with choice of drive circuits and connectors.

1/2

KEY: Type= Center, CC = constant current, CV = constant voltage, Vf = forward voltage, Max Lm = maximum lumens output