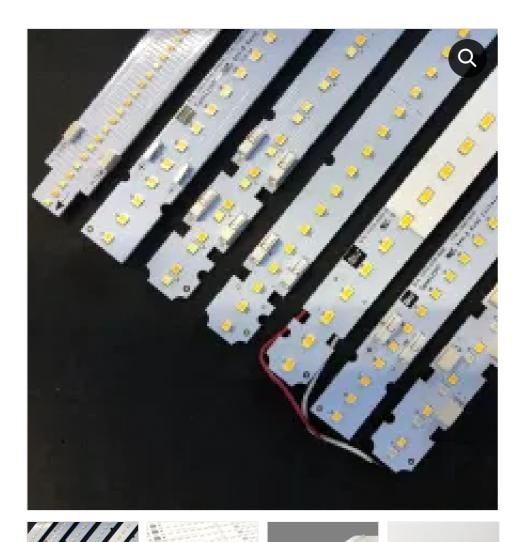

# **SpekLED® LR20 Series**

SpekLED® family of linear LED boards are available in either constant voltage or constant current modes and provide a low-cost and high-performance solution a wide range of LED lighting products, including recessed/slot linear, troffer, pendant, and suspended LED luminaires

Standard or custom lengths and multiple color temperature options (2700K, 3000K, 3500K, 4000K, RGB, RGB+W and Tunable White) allow SpekLED® LED engines to be applicable to nearly every project. CRI values of 90+ are also available and all products have a 50,000 hour life expectancy and a 5-year warranty.

# SpekLED™ LR20 Series

Up to 200lm/W efficacy and color performance in a range of lengths up to 4ft (1200mm) with choice of drive circuits and connectors.

1/2

KEY: Type= Center, CC = constant current, CV = constant voltage, Vf = forward voltage, Max Lm = maximum lumens output