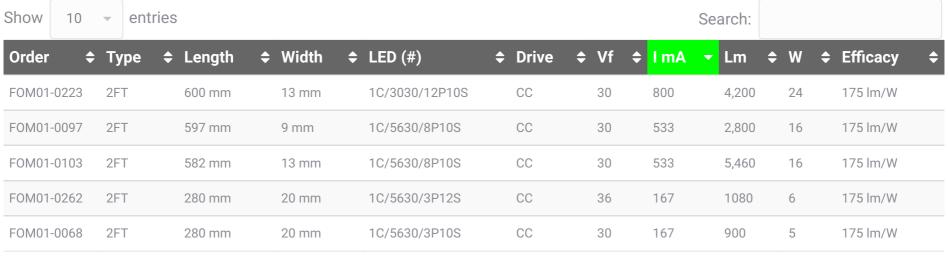

# SpekLED™ LR20 Series

Up to 200lm/W efficacy and color performance in a range of lengths up to 4ft (1200mm) with choice of drive circuits and connectors.

1/2

KEY: Type= Center, CC = constant current, CV = constant voltage, Vf = forward voltage, Max Lm = maximum lumens output