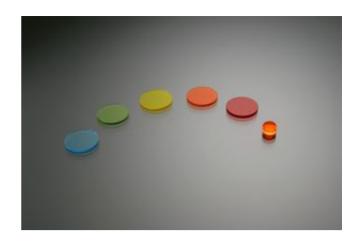

- plano mirror
- spherical mirror



READ MORE

# Plano Optics

- Plano-parallel plates
- Wedges
- Diffusors



## Prisms

- Reflective prisms
- dispersive prisms



READ MORE

6/26/2020 Precision Optics

## Beam Splitters

- Beam splitter plates
- Beam splitter cubes







#### **Dimensions**

- diameter 3 120 mm
- edge length 3 100 mm

#### Forms of supply

- spherical
- angular
- elliptical

We shall be glad to submit a quotation for other forms according to customers' needs.

#### Coating

The standard splitting ranges of our components are:

- -R/T = 30/70
- -R/T = 50/50
- -R/T = 70/30

Other splitting ranges on request.

CLOSE



6/26/2020 Precision Optics

### **Filters**

- Band pass filters
- Long pass filters
- Short pass filters
- Neutral density filters
- Conversion filters



READ MORE



### Silicon

Lenses and prisms made from silicon applicable in the field of infrared.

Let us know the specification of the lenses or prisms you need and we'll be glad to send you our quotation.



© HAAG-STREIT GROUP