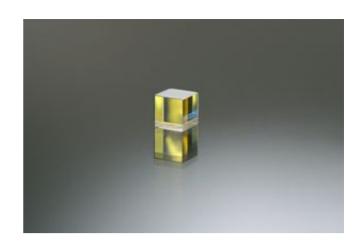

## Beam Splitters

- Beam splitter plates
- Beam splitter cubes

#### Coating

The standard splitting ranges of our components are:

- -R/T = 30/70
- -R/T = 50/50
- -R/T = 70/30

Other splitting ranges on request.

CLOSE

6/26/2020 Precision Optics