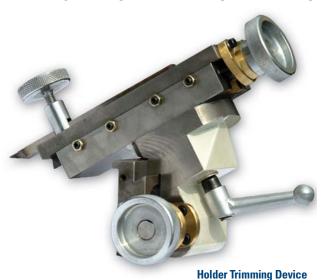

# **Efficient and Simple to Operate**

All controls are conveniently mounted for easy operator access and efficient operation. Lens chucks can be trimmed true directly on the machine's work spindles without removing them, thus achieving best chucking accuracy. Solid hard stops with micrometers are utilized to ensure repeatable diameter and bevel size manufacturing.