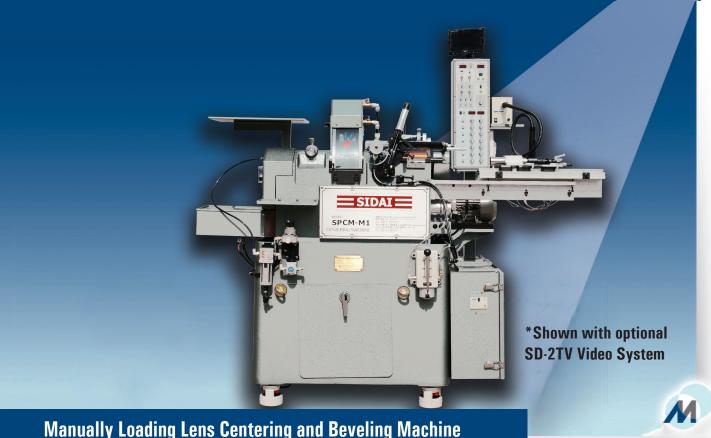

Manual Loading Lens Centering and Beveling

This machine is capable of blemish free centering and beveling of lenses or plano workpieces. New treatment techniques of inner bore and work spindle housing ensure machine accuracy for a long lifetime of productive service.

## **Manually Loading Lens Centering and Beveling Machine**

### **Productive**

This machine employs a 7-step grinding control system mounted conveniently on the machine's front panel, including:

- Rapid advance speed
- Outside diameter grinding speed
   Left beveling speed
- Right traverse speed
- Right beveling speed
- Left traverse speed

# **Efficient and Simple to Operate**

All controls are conveniently mounted for easy operator access and efficient operation. Lens chucks can be trimmed true directly on the machine's work spindles without removing them, thus achieving best chucking accuracy. Solid hard stops with micrometers are utilized to ensure repeatable diameter and bevel size manufacturing.

The operator can precisely monitor and control all infeed speeds by potentiometer making it easy to achieve blemish free lens diameters and bevels with excellent precision and repeatability.

Manufacturer: