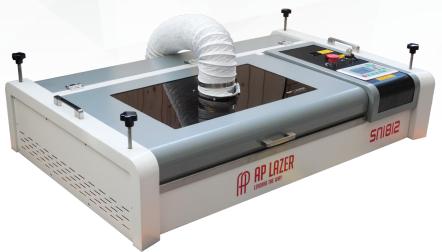

## SN1812

This portable small laser engraving machine allows for on-the-spot engraving. With a 30 watt laser, it is ideal for both travelling and home use.

| EZ Levelling System           | Yes                  |
|-------------------------------|----------------------|
| Engraving Area                | 18" x 12"<br>216 in² |
| C02 Laser Power               | 30 watts             |
| Engraving Speed               | 0-30"/s              |
| Utility Carriage<br>Footprint | Not Applicable       |
| Electrical Requirements       | 110∨                 |
| Power Consumption             | <200W                |
| Limited Parts Warranty        | 3 years              |