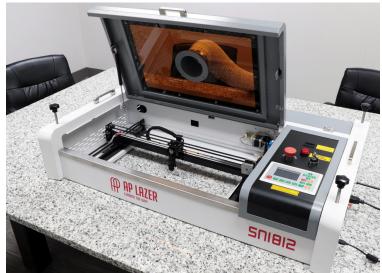

## SN1812

This portable small laser engraving machine allows for on-the-spot engraving. With a 30 watt laser, it is ideal for both travelling and home use.

| EZ Levelling System           | Yes                  |
|-------------------------------|----------------------|
| Engraving Area                | 18" x 12"<br>216 in² |
| C02 Laser Power               | 30 watts             |
| Engraving Speed               | 0-30"/s              |
| Utility Carriage<br>Footprint | Not Applicable       |
| Electrical Requirements       | 110∨                 |
| Power Consumption             | <200W                |
| Limited Parts Warranty        | 3 years              |