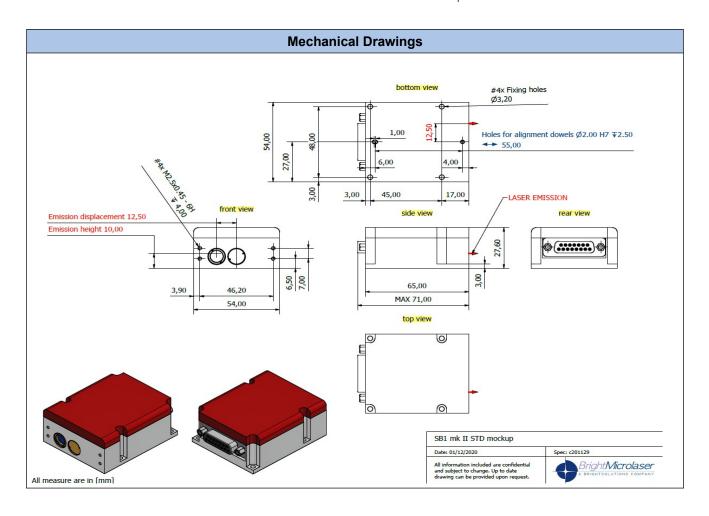

|
| Power Consumption                                                      | < 20           | W    |
| Mechanical Package                                                     | SB1            |      |
| Operational Temperature Range                                          | +10°C to +40°C |      |
| Storage Temperature Range                                              | -20°C to +60°C |      |

All information included in this document are subject to change without notice. Updated data sheets can be provided on request. Bright Microlaser Srl Via Artigiani, 21 27010 Cura Carpignano - PV Italy Phone: +39 0382 583094 e-mail: info@brightmicrolaser.com

For further details, please contact your local **Bright Microlaser** sales representative or visit our website at www.brightmicrolaser.com





#### **Options Available:**

- Beam Expander and Collimator
- Heat-sink
- Development kit
- Quick start/evaluation kit

All information included in this document are subject to change without notice.

Updated data sheets can be provided on request.

For further details, please contact your local **Bright Microlaser** sales representative or visit our website at www.brightmicrolaser.com

**Bright Microlaser Srl** 

Via Artigiani, 21 27010 Cura Carpignano - PV Italy Phone: +39 0382 583094 e-mail: info@brightmicrolaser.com