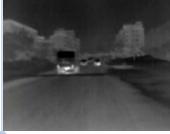

## **SATIR NV628**

Vehicle Thermal Imager

SATIR NV628 is an thermal night driving assistant system. It has a lightweight design and can be integrated into a wide range of vehicles that will not interfere with your driving. It helps to prevent glare from the lights of oncoming vehicles affecting your driving. It has infrared digital detail enhancement which allows the user to view high quality, clear images. It has a pedestrian detection and recognition system which prevents collisions with cyclists or pedestrians in bad driving conditions.

## **Features**

- •Infrared thermal optical system design technology
- Encapsulation level of IP69K
- Pedestrian Detection and Recognition
  System (POS) Automobile Infrared
- •Infrared Digital Detail Enhancement
- Prevents the disadvantages of glare from oncoming vehicles