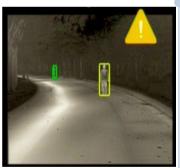

## **SATIR NV628**

Vehicle Thermal Imager

SATIR NV628 is an thermal night driving assistant system. It has a lightweight design and can be integrated into a wide range of vehicles that will not interfere with your driving. It helps to prevent glare from the lights of oncoming vehicles affecting your driving. It has infrared digital detail enhancement which allows the user to view high quality, clear images. It has a pedestrian detection and recognition system which prevents collisions with cyclists or pedestrians in bad driving conditions.

## **Features**

- •Infrared thermal optical system design technology
- Encapsulation level of IP69K
- Pedestrian Detection and Recognition
  System (POS) Automobile Infrared
- •Infrared Digital Detail Enhancement
- Prevents the disadvantages of glare from oncoming vehicles