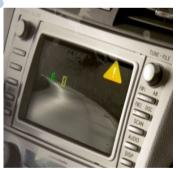

## **SATIR NV628**

Vehicle Thermal Imager

SATIR NV628 is an thermal night driving assistant system. It has a lightweight design and can be integrated into a wide range of vehicles that will not interfere with your driving. It helps to prevent glare from the lights of oncoming vehicles affecting your driving. It has infrared digital detail enhancement which allows the user to view high quality, clear images. It has a pedestrian detection and recognition system which prevents collisions with cyclists or pedestrians in bad driving conditions.

## **Features**

- •Infrared thermal optical system design technology
- Encapsulation level of IP69K
- Pedestrian Detection and Recognition
  System (POS) Automobile Infrared
- •Infrared Digital Detail Enhancement
- Prevents the disadvantages of glare from oncoming vehicles