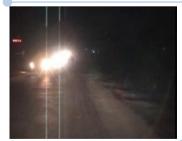

## **SATIR NV628**

Vehicle Thermal Imager

SATIR NV628 is an thermal night driving assistant system. It has a lightweight design and can be integrated into a wide range of vehicles that will not interfere with your driving. It helps to prevent glare from the lights of oncoming vehicles affecting your driving. It has infrared digital detail enhancement which allows the user to view high quality, clear images. It has a pedestrian detection and recognition system which prevents collisions with cyclists or pedestrians in bad driving conditions.

## **Features**

- •Infrared thermal optical system design technology
- Encapsulation level of IP69K
- Pedestrian Detection and Recognition
  System (POS) Automobile Infrared
- •Infrared Digital Detail Enhancement
- Prevents the disadvantages of glare from oncoming vehicles