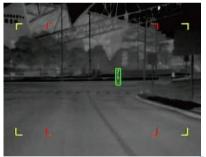

The NV618S is a safety device as it has built-in analytics to alert the driver on ongoing obstructions and pedestrians, the alerts are either visual or audible depending on the user configuration and can work in most weather conditions such as poor light , fog etc.

## **Features**

- Wide Field of View gives the driver greater visibility
- Single or 4 screen Video Output
- Low level light system
- Dual Channel Design
- Versatile Car Camera adaptable to all environments & Vehicles
- Ability to see through fog, mist and rain
- Intelligent identification of pedestrians and cyclists