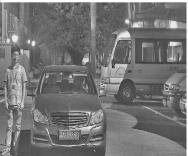

The NV618S is a safety device as it has built-in analytics to alert the driver on ongoing obstructions and pedestrians, the alerts are either visual or audible depending on the user configuration and can work in most weather conditions such as poor light , fog etc.

## **Features**

- Wide Field of View gives the driver greater visibility
- Single or 4 screen Video Output
- Low level light system
- Dual Channel Design
- Versatile Car Camera adaptable to all environments & Vehicles
- Ability to see through fog, mist and rain
- Intelligent identification of pedestrians and cyclists