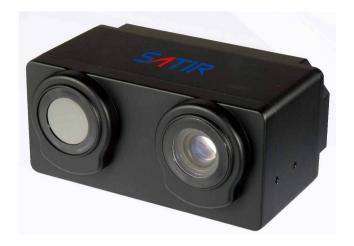

## **SATIR NV618S**

Dual Field Automotive Night Vision Camera

The NV618S has been designed to work in both daylight and night time environment due to the improved low light and thermal camera technology. It has primarily been designed for the automotive market but has other application in the security and military markets.

The NV618S can be easily mounted onto the vehicle and with its robust casing it can withstand harsh environments.

Marley's Business Park, Marley's Lane, Drogheda, Co. Louth, Ireland

Website: www.satir.com

| Camera Name                            | NV618S                                                                        |
|----------------------------------------|-------------------------------------------------------------------------------|
| Specification—Thermal Camera           |                                                                               |
| Resolution                             | 384x288                                                                       |
| Detector Type                          | Amorphous silicon uncooled focal plane array                                  |
| Focal Length                           | 13mm                                                                          |
| Field of View                          | 28°x21 (Tolerance: ±5%) Customers can customise other lenses                  |
| Image Display                          | White hot/black hot                                                           |
| Observation Distance                   | 200m (1.7) 400m (for vehicle)                                                 |
| Specifications— Low Level Night Vision |                                                                               |
| Image Sensor                           | HS761                                                                         |
| Sense Resolution                       | 1080x720                                                                      |
| Illumination                           | 0.01 Lux (Black/White)                                                        |
| Focal Length                           | 20mm                                                                          |
| Field of View                          | 19°x11°                                                                       |
| Observation Distance                   | 100m (1.7m)                                                                   |
| Environmental                          |                                                                               |
| Operating Temperature                  | -20°C ~ 65°C                                                                  |
| Storage                                | -40°C ~ 85°C                                                                  |
| Encapsulation                          | IP67                                                                          |
| Physical Characteristics (Camera Body) |                                                                               |
| Weight                                 | 550g                                                                          |
| Dimensions                             | 123.5x57.5x77mm                                                               |
| Interfaces                             |                                                                               |
| Power Input                            | DC12 V/2A                                                                     |
| Video Output                           | PAL (customers can customise NTSC)<br>Two-Way Video Output: CVBS Video Output |
| RS232                                  | Optional (WIFI)                                                               |