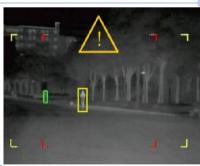

The NV618S is a safety device as it has built-in analytics to alert the driver on ongoing obstructions and pedestrians, the alerts are either visual or audible depending on the user configuration and can work in most weather conditions such as poor light , fog etc.

## **Features**

- Wide Field of View gives the driver greater visibility
- Single or 4 screen Video Output
- Low level light system
- Dual Channel Design
- Versatile Car Camera adaptable to all environments & Vehicles
- Ability to see through fog, mist and rain
- Intelligent identification of pedestrians and cyclists