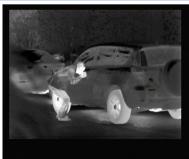

Surveillance Camera
SATIR CK350-VN is a multi-purpose camera from our
CK surveillance range which can be used in security
applications but also in power energy and coal
mining environments.

SATIR Thermal Cameras has been used for many years in a wide range of applications and this is why we believe we are leading the way in thermal imaging.

## **Features**

- Mainstream 384x288, UFPA (FPA, uncooled microbolometer)
- Both High Accuracy and wide range on temperature measurement
- Digital camera with matched FOV and coaxial
- Various over-temperature alarm mode to response different application purpose
- Professional outdoor shield protection and
   PTZ support
- Fully compatible with existing network surveillance system
- Powerful analysis function and convenient operation process.









Marley's Business Park, Marley's Lane, Drogheda, Co. Louth, Ireland

Website: www.satir.com



| Camera Name                            | CK350-VN                                                     |
|----------------------------------------|--------------------------------------------------------------|
| Resolution                             | 384x288                                                      |
| Thermal Sensitivity (N.E.T.D)          | 0.05°@30°C                                                   |
| Detector Type                          | FPA Uncooled microbolometer                                  |
| Spectral Range                         | 8-14µm                                                       |
| Focus Mechanism                        | Automatic