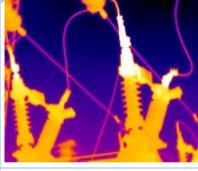

## **SATIR CK350-VN**

Temperature Measurement Surveillance Camera
SATIR CK350-VN is a multi-purpose camera from our
CK surveillance range which can be used in security
applications but also in power energy and coal
mining environments.

SATIR Thermal Cameras has been used for many years in a wide range of applications and this is why we believe we are leading the way in thermal imaging.