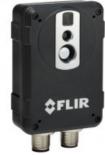

## FLIR AX8

Combining thermal and visual cameras in a small, affordable package, the AX8 provides continuous temperature monitoring and alarming for uninterrupted condition monitoring of critical electrical and mechanical