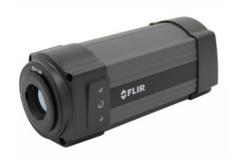

## **FLIR A310**

FLIR A300f FLIR A310f

#### Science & Research

- > FLIR A6260sc SWIR
- > FLIR A6750sc SLS, A6700sc & A6750sc MWIR
- > FLIR A8300sc MWIR
- > FLIR A8580 SLS

FLIR A300 / A310 infrared cameras target safety and automation applications where networking capabilities and compliance with networking protocols is of essence.

MORE ...

FLIR A300 f / A310 f (fix-mounted) monitoring systems are designed to withstand the elements to remotely collect valuable data.

FLIR A310 pt (pan-tilt) monitoring systems are designed to withstand the elements to remotely collect valuable data.