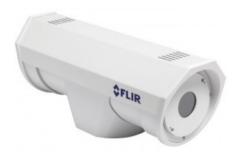

# FLIR A310pt

- > FLIR A310 pt
- > FLIR A310 ex
- > FLIR AX8
- > FLIR FC-Series R

MORE ...

FLIR A300 f / A310 f (fix-mounted) monitoring systems are designed to withstand the elements to remotely collect valuable data.

FLIR A310 pt (pan-tilt) monitoring systems are designed to withstand the elements to remotely collect valuable data.