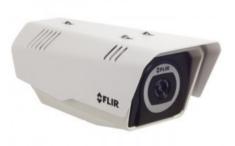

MORE ...

FLIR A300 f / A310 f (fix-mounted) monitoring systems are designed to withstand the elements to remotely collect valuable data.

FLIR A310 pt (pan-tilt) monitoring systems are designed to withstand the elements to remotely collect valuable data.