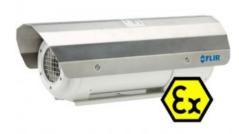

# FLIR A310 ex

FLIR A310 ex is an ATEX compliant solution, with a thermal imaging camera mounted in an enclosure, making it possible to monitor critical and other valuable assets also in explosive atmospheres.