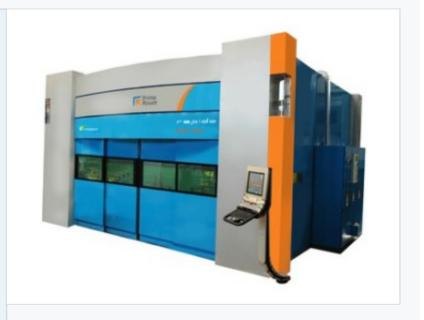

# lapido 3D

rree-dimensional cutting and welding. The fully tried-and-tested "workhorse" for every applications with O2 and fiber laser.

Today the real challenge for laser machines manufacturers is to combine productivity with efficiency and eco-friendliness. RAPIDO Evoluzione2, the latest generation of this triedand-tested machine, is the key to these modern needs.

### ighlights

synthetic granite frame, featuring a special shape obtained through state-of-the-art topology optimization software: excellent stiffness and damping capacity compact design for minimum footprint and easy transportation and installation overhead retractable arm, cantilever, no sagging: great accessibility

high brilliance fiber laser with powers from 2 to 3 kW CP or CV series CO2 laser with powers from 3 to 5 kW

direct-drive head featuring high dynamics, accuracy, and quality of movements

collision protection system and no-backlash and nowear direct-drive

technology reducing maintenance costs and times two focal length lenses (5" and 7.5") and fast-tool replacement system,

- for easy changes of production
- high dynamics adaptive axis maintains workpiece surface stand-off distance
- double safety joint (SIPS): in case of collision the nozzle and/or the whole head collapse. Quick and simple repositioning
- user-friendly and ergonomic P30L CNC with 17" LCD touch screen and trackball
- portable self-teach programming handbox, ergonomic and intuitive to use (large screen, graphic interface, joystick)
- optional rotary axis for tubes and profiles
- wide range of modules for the automation of the material handling and storage