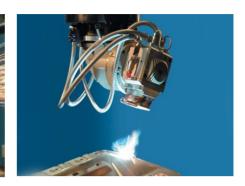

# lapido 3D

rree-dimensional cutting and welding. The fully tried-and-tested "workhorse" for every applications with O2 and fiber laser.

Today the real challenge for laser machines manufacturers is to combine productivity with efficiency and eco-friendliness. RAPIDO Evoluzione2, the latest generation of this triedand-tested machine, is the key to these modern needs.

RAPIDO can be equipped with fiber or CO<sub>2</sub> laser source, according to the type of production.

The high brilliance fiber laser with high energy efficiency, eco-compatible use and no maintenance gives the greatest benefits in case of large series production. Many applications can take advantage of this source, resulting in lower cycle times and reduced cost per part.

The CO<sub>2</sub> lasers feature top application flexibility, high reliability, low running costs and are particularly suitable for frequent changes of production.