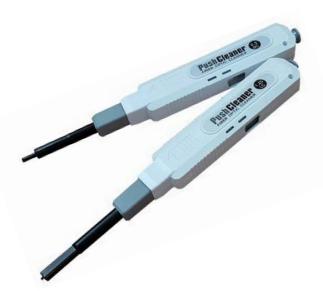

# **PushCleaner**<sup>TM</sup>

## **Fiber Optic Cleaner**

#### **Special Features**

- · Push type
- Thin type to clean SFP on bottom of PCB direct
- Both for Adapter / Bulkhead / Receptacle and Patchcord Connector
- 800<sup>+</sup> cleans per unit
- · Best Cleaning Effect
- · Cleaning Cost Save
- Used advanced cleaning thread which has better suction oil and dust than present swabs
- Easy and Simple and Pocket Portable
- · Windows for showing the remain cleaning times
- · Very useful cleaner in field