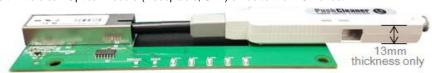

#### **Specifications**

| _ =                       |                  |
|---------------------------|------------------|
| Model Name                | PushCleaner      |
| No. of cleanings per unit | 800 <sup>+</sup> |
| Housing Material          | Plastic          |
| Cleaning Thread           | Special Yarn     |
| Length (included Cap)     | 160mm            |
| Thickness <sup>1</sup>    | 13mm             |
| Packing                   | Individual       |
| Weight                    | 10g              |

<sup>&</sup>lt;sup>1</sup> Thickness of PushCleaner is thin to clean Optical Module (Receptacle, SFP) on bottom of PCB direct.