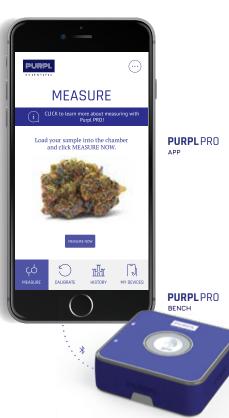

# PURPLPRO INSTANT CANNABIS POTENCY MEASUREMENT

Purpl PRO puts the power of the Lab in your pocket. In an instant you will know the potency (THC and CBD) of your cannabis sample.

UNLIMITED

AFFORDABLE FOR ALL

## INSTANT POTENCY MEASUREMENT

Turn your mobile phone into a state-of-the-art Potency Measurement System.

**PURPL SCIENTIFIC** 

purplscientific.com

### SIMPLE TO USE

Using Purpl PRO is simple. With as few as 3 Clicks, you get results. We designed Purpl PRO to be amazingly fast, have the accuracy of a lab and be totally user friendly.

Open the App

Calibrate

Measure