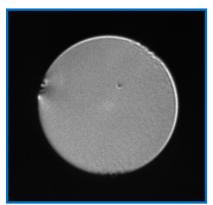

The ProCleave SD is utilizing an advanced ultrasonic diamond scribe technology to achieve optimal cleave performance and consistency. The cleaver generates very flat end-faces and low cleave angles (typical < 0.5°) with a high repeatability.

INFORMATION IS SUBJECT TO CHANGE WITHOUT NOTICE

Magnified end face