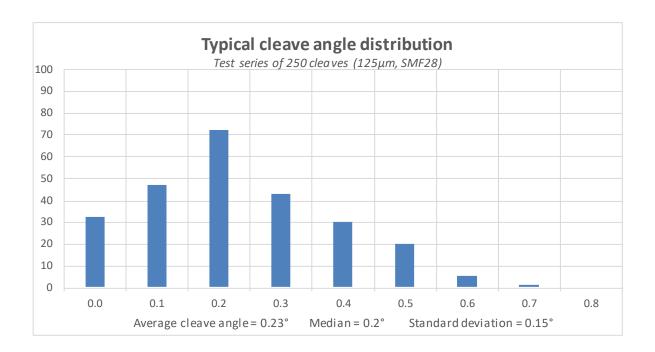

The ProCleave SD is utilizing an advanced ultrasonic diamond scribe technology to achieve optimal cleave performance and consistency. The cleaver generates very flat end-faces and low cleave angles (typical < 0.5°) with a high repeatability.

## **Key Features**

- Electronic cleave process for optimal cleave quality and repeatability
- Universal fiber clamping mechanism
- Designed for fiber cladding diameters from 80 to 250
- $\bullet~$  Low cleave angles with very flat end faces, typical < 0.5° (125 $\mu$ m, SMF28)
- Can be powered with battery or external power supply
- Available platforms that support Fujikura, Fitel and 3SAE fiber holders