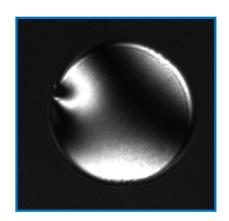

The ProCleave SD is utilizing an advanced ultrasonic diamond scribe technology to achieve optimal cleave performance and consistency. The cleaver generates very flat end-faces and low cleave angles (typical < 0.5°) with a high repeatability.

INFORMATION IS SUBJECT TO CHANGE WITHOUT NOTICE

Magnified end face