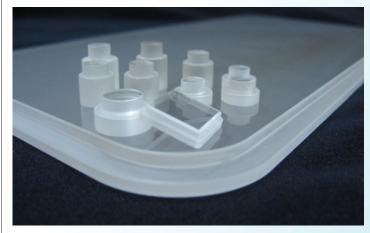

- \*Cones & truncated cones
- \*Pyramids & truncated pyramids
- \*Stepped windows
- \*Cylinders-rods & tubes
- \*Prisms
- \*Wedges
  - \*Axicones

ARD-Optics manufactures stepped windows of different shapes, from simple round to complicated configuration at the customer's request (round, oval, rectangular and mixed).

And also manufactures sapphire windows with a side step polishing and the windows with an internal polished bore. Windows can also be made from other optical materials, at the request of the customer with a high degree of planeparallel.

Ard Optics offer high presure sensors made from sapphire. We have developed technology for such sensors.

The sensors can be manufactured at the request of the customer.

ARD OPTICS LLc 24/16 Azatutyan Ave. Yerevan 0014 Aremenia