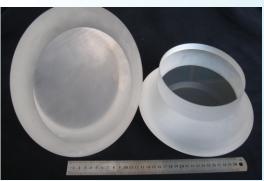

- \*Cones & truncated cones
- \*Pyramids & truncated pyramids
- \*Stepped windows
- \*Cylinders-rods & tubes
- \*Prisms
- \*Wedges
  - \*Axicones

ARD-Optics manufactures stepped windows of different shapes, from simple round to complicated configuration at the customer's request (round, oval, rectangular and mixed).

And also manufactures sapphire windows with a side step polishing and the windows with an internal polished bore. Windows can also be made from other optical materials, at the request of the customer with a high degree of planeparallel.