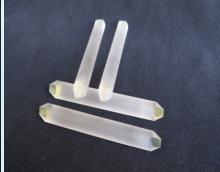

- \*Cones & truncated cones
- \*Pyramids & truncated pyramids
- \*Stepped windows
- \*Cylinders-rods & tubes
- \*Prisms
- \*Wedges
  - \*Axicones

ARD-Optics manufactures stepped windows of different shapes, from simple round to complicated configuration at the customer's request (round, oval, rectangular and mixed).