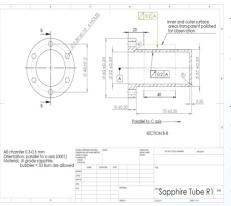

- \*Cones & truncated cones
- \*Pyramids & truncated pyramids
- \*Stepped windows
- \*Cylinders-rods & tubes
- \*Prisms
- \*Wedges
  - \*Axicones

ARD-Optics manufactures stepped windows of different shapes, from simple round to complicated configuration at the customer's request (round, oval, rectangular and mixed).

And also manufactures sapphire windows with a side step polishing and the windows with an internal polished bore. Windows can also be made from other optical materials, at the request of the customer with a high degree of planeparallel.