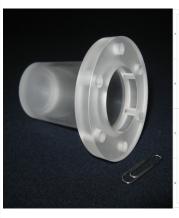

- \*Cones & truncated cones
- \*Pyramids & truncated pyramids
- \*Stepped windows
- \*Cylinders-rods & tubes
- \*Prisms
- \*Wedges
  - \*Axicones

ARD-Optics manufactures stepped windows of different shapes, from simple round to complicated configuration at the customer's request (round, oval, rectangular and mixed).

And also manufactures sapphire windows with a side step polishing and the windows with an internal polished bore. Windows can also be made from other optical materials, at the request of the customer with a high degree of planeparallel.