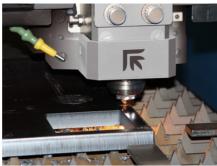

### ighlights

compact design for minimum footprint and easy transportation and installation synthetic granite frame for best thermal stability and vibration damping maximum accessibility to the machine CO2 laser up to 5,000 W manufactured by Prima Electro: wide range of thicknesses from 0.5 to 25 mm and the best efficiency for a CO2 laser focusing head equipped with different lenses (5", 7.5" or 9"), according to production needs cartridge system for fast lens change and optional

automatic nozzle changer

- F-axis for controlling the focal position independently of the Z-axis
- SIPS (Safe Impact Protection System) protecting the machine head in case of collisions with workpieces or fixtures
- user-friendly and ergonomic P30L CNC with 17" LCD touch screen and trackball
- rotary axis for the processing of tubes and profiles
- wide range of modules for the automation of the material handling and storage