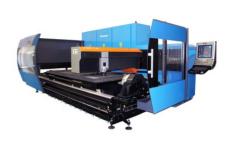

## latino

exible, user-friendly and compact flat cutting machine with an excellent price/performance ratio. atomatic management of materials and thicknesses.

PLATINO® is the general purpose 2D laser cutting machine by Prima Power utilized around the globe across a multitude of applications, manufacturing demands, and budgets.

PLATINO® cuts a broad range of materials and thicknesses with speed and precision without the need for manual adjustment. Change over to tube processing can be achieved with zero setup time.

Available in two sizes (1530 and 2040) and with laser powers ranging from 2500 W to 5000 W, PLATINO® is suitable for every application.

### ighlights

compact design for minimum footprint and easy transportation and installation synthetic granite frame for best thermal stability and vibration damping maximum accessibility to the machine CO2 laser up to 5,000 W manufactured by Prima Electro: wide range of thicknesses from 0.5 to 25 mm and the best efficiency for a CO2 laser focusing head equipped with different lenses (5", 7.5" or 9"), according to production needs cartridge system for fast lens change and optional

automatic nozzle changer

- F-axis for controlling the focal position independently of the Z-axis
- SIPS (Safe Impact Protection System) protecting the machine head in case of collisions with workpieces or fixtures
- user-friendly and ergonomic P30L CNC with 17" LCD touch screen and trackball
- rotary axis for the processing of tubes and profiles
- wide range of modules for the automation of the material handling and storage