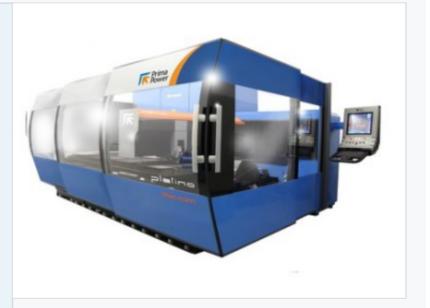

## latino

exible, user-friendly and compact flat cutting machine with an excellent price/performance ratio. atomatic management of materials and thicknesses.

PLATINO® is the general purpose 2D laser cutting machine by Prima Power utilized around the globe across a multitude of applications, manufacturing demands, and budgets.

PLATINO® cuts a broad range of materials and thicknesses with speed and precision without the need for manual adjustment. Change over to tube processing can be achieved with zero setup time.

Available in two sizes (1530 and 2040) and with laser powers ranging from 2500 W to 5000 W, PLATINO® is suitable for every application.

Thanks to its wide range of automation modules, PLATINO® is the right solution for both small batches and large-scale production.

### ighlights

compact design for minimum footprint and easy transportation and installation synthetic granite frame for best thermal stability and vibration damping maximum accessibility to the machine CO2 laser up to 5,000 W manufactured by Prima Electro: wide range of thicknesses from 0.5 to 25 mm and the best efficiency for a CO2 laser focusing head equipped with different lenses (5", 7.5" or 9"), according to production needs cartridge system for fast lens change and optional

automatic nozzle changer

- F-axis for controlling the focal position independently of the Z-axis
- SIPS (Safe Impact Protection System) protecting the machine head in case of collisions with workpieces or fixtures
- user-friendly and ergonomic P30L CNC with 17" LCD touch screen and trackball
- rotary axis for the processing of tubes and profiles
- wide range of modules for the automation of the material handling and storage