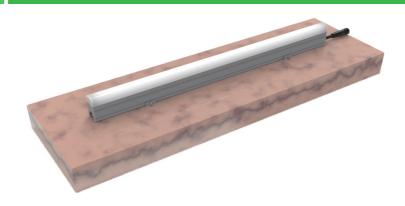

## Description

SLB030 linear light is a low-power LED strip product specially designed for outdoor landscape lighting. Adopt high thermal conductivity extruded aluminum shell, flame-retardant plastic PC end cover, and waterproof with high thermal conductivity and weather-resistant PU glue; small size of the light bar, exquisite appearance; connection between the light bars through the national standard customized flexible cable; product length and color can be customized, Can adapt to the installation of large curves or curved surfaces; suitable for contouring of building facades, and decorative and brightening of internal and external surfaces.