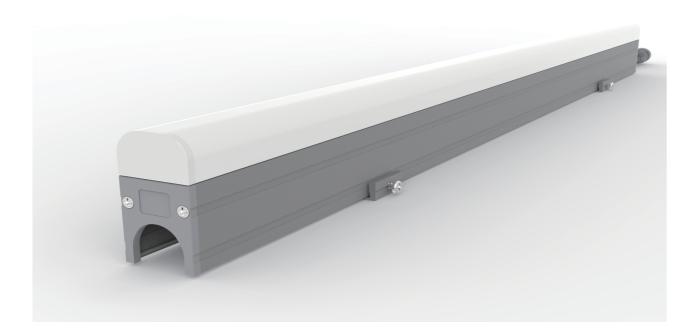

## Description

SLB030 linear light is a low-power LED strip product specially designed for outdoor landscape lighting. Adopt high thermal conductivity extruded aluminum shell, flame-retardant plastic PC end cover, and waterproof with high thermal conductivity and weather-resistant PU glue; small size of the light bar, exquisite appearance; connection between the light bars through the national standard customized flexible cable; product length and color can be customized, Can adapt to the installation of large curves or curved surfaces; suitable for contouring of building facades, and decorative and brightening of internal and external surfaces.

#### Parameters

Color temperature: RGB/W Gray level: 256 level/65536 level

LED type: 3535/5050/2835 LED Qty: 48 or 60pcs/m

Shell material: high thermal conductivity aluminum+flame retardant PC

Beam angle: 160°

Voltage: DC24V

Maximum power: 12W/15W/19W Working temperature: -20°C to 50°C Storage temperature : -20°C to 60°C

Protection level: IP66 Service life: 50,000 hours