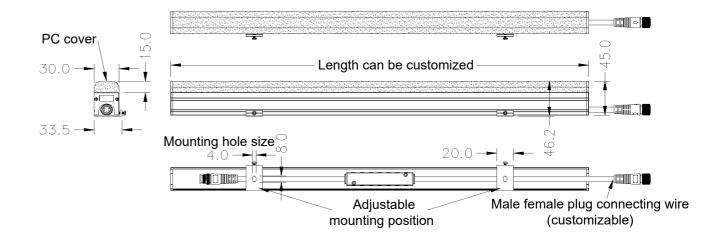

t mixing, seamless splicing, no dark areas
- ★ Support RGB/W current individually adjustable (low brightness and high gray)

## Description

SLB030 linear light is a low-power LED strip product specially designed for outdoor landscape lighting. Adopt high thermal conductivity extruded aluminum shell, flame-retardant plastic PC end cover, and waterproof with high thermal conductivity and weather-resistant PU glue; small size of the light bar, exquisite appearance; connection between the light bars through the national standard customized flexible cable; product length and color can be customized, Can adapt to the installation of large curves or curved surfaces; suitable for contouring of building facades, and decorative and brightening of internal and external surfaces.



## Product Size



## Installation



#### Parameters

Color temperature: RGB/W Gray level: 256 level/65536 level

LED type: 3535/5050/2835 LED Qty: 48 or 60pcs/m

Shell material: high thermal conductivity aluminum+flame retardant PC

Beam angle: 160°

Voltage: DC24V

Maximum power: 12W/15W/19W Working temperature: -20°C to 50°C Storage temperature : -20°C to 60°C

Protection level: IP66 Service life: 50,000 hours

#### Model No.

| Item No.    | LED Qty | LED type | Color temperature | Control way        | Voltage | Power | Brightness |
|-------------|---------|----------|-------------------|--------------------|---------|-------|------------|
| SLB030-48CN | 48pcs   | 2835     | R/G/B/W           | Single color       | DC24V   | 12W   | 960 LM     |
| SLB030-48CU | 48pcs   | 2835     | R/G/B/W