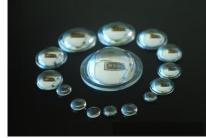

### Spherical glass lenses

Plano-convex lenses are the best choice for focusing parallel rays of light to a single point, applicable to magnifying glass, condensing lenses, finder lenses and telescopes.