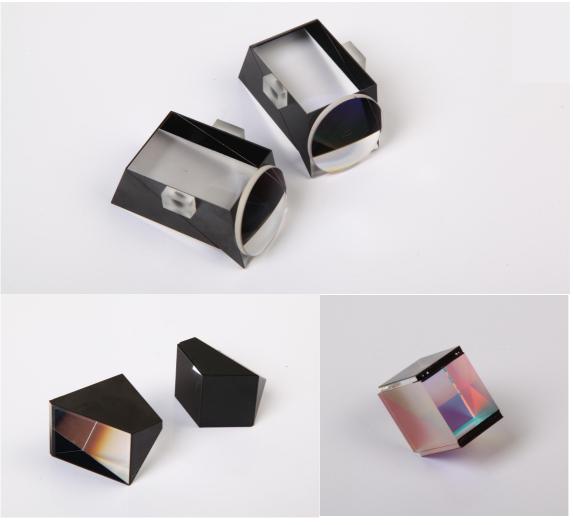

## Prism Series

Prism Series

We can manufacture optical prisms used in light engine for LCD,DLP,LCOS display as well as DVDseries prisms.

Prisms processing capability: Angular accuracy -5";Surface accuracy-within1/10 $\lambda$ ; Pyramid Error-1";Size accuracy- $\pm 0.02$ mm.