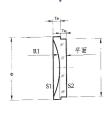

Bi-convex lenses are the best choice where the object and the image are at equal or near equal distance from the lens, also fousing parallel rays of light to a point.