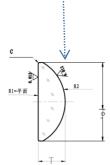

#### **Specification**

|--|

Plano-concave lenses apply to to diffusion optical systems, with a negative focal distance, capable of diffusing parallel light beams and minimizing spherical aberration.