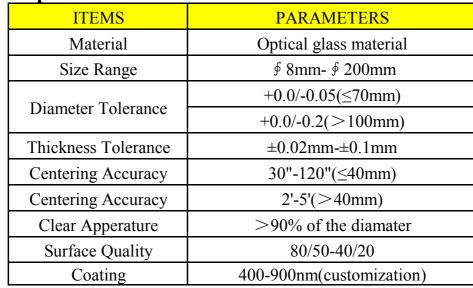

Bi-concave lenses have nagative focal lengths, thereby causing collimated incident light to diverge. They are generally used to expand light or increase focal length in existing systems, such as beam expanders and projection systems.