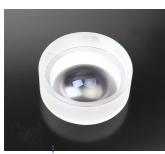

#### **Specification**

|--|

Plano-concave lenses apply to to diffusion optical systems, with a negative focal distance, capable of diffusing parallel light beams and minimizing spherical aberration.