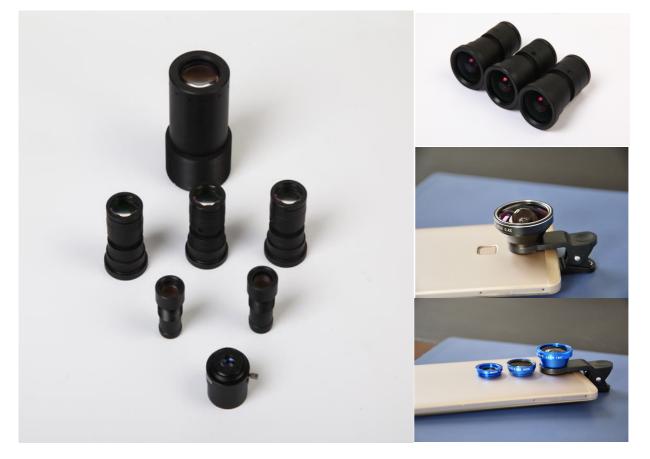

### Customization optical lens

Shenzhen Oande is dedicated to supplying high quality optical lens for customers. Lens can be used for both entertainment and high tech ; for example, the 0.4X super wide angle lens and the 3 in 1 lens kit(fish eye lens, wide agle lens, macro lens) are the best choice for outdoor activities or friends party while other lens are designed for industry and scientific area.

- --Biometric recognization instrument such as fingerfrint scanner, palmfrint scanner.
- --Machine vision
- --Photography and movies
- --Projection system
- --Security such as infrared device
- --Aerospace such as telescopes
- --Entertainment such as the lens for smart phones