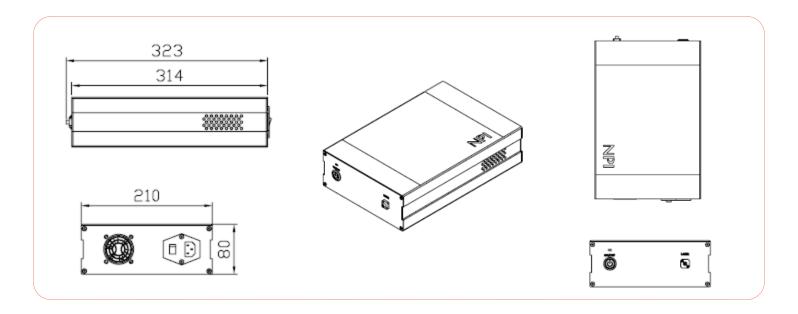

| Parameter             | Specification                                                   |
|-----------------------|-----------------------------------------------------------------|
| Operating temperature | +10 to +40 °C                                                   |
| Power requirement     | AC 100-240 V (50 Hz/60 Hz)                                      |
| Power consumption     | <20 W                                                           |
| Dimensions            | 323mm x 210 mm x 80 mm                                          |
| Weight                | 6.0 kg                                                          |
| Connector/fiber type  | SM2000 single mode fiber, 1 m pigtail FC/PC or FC/APC connector |