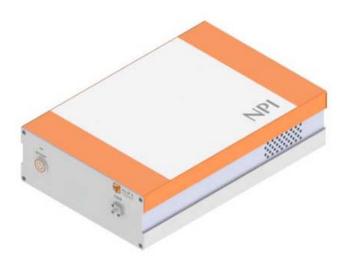

### **FEATURES**

- Customizable wavelengths
- Excellent power stability
- Diffraction limited beam
- Turn-key system
- No maintenance required

NPI's 2µm CW fiber laser **uniWAVE2000** features multi-wavelength output and excellent output stability, It has many advantages such as compactness, ease of use and low maintenance required.