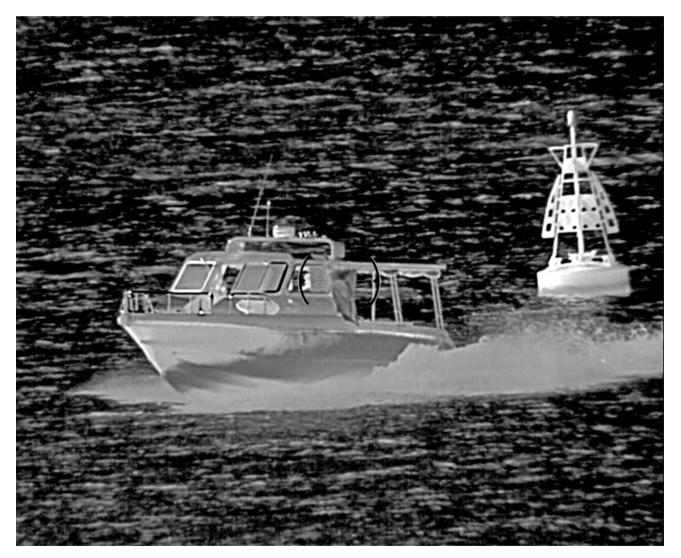

#### APPLICATION VIDEOS

Zoom out of passengers leaving a boat at a distance of 1500m.

Suspicious activity in the bay. Acquired at a distance of 1000m

Skaters fail. Acquired at a distance of 500m