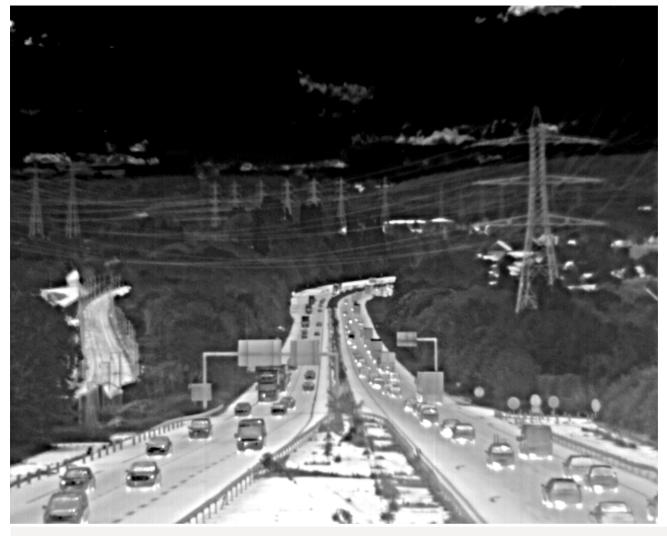

#### APPLICATION VIDEOS

Zoom out of passengers leaving a boat at a distance of 1500m.

Suspicious activity in the bay. Acquired at a distance of 1000m

Skaters fail. Acquired at a distance of 500m