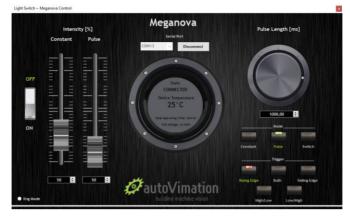

0μs         |  |
| Max. Jitter Delay   | 2μs          |  |
| Dimensions (d x l)  | 84.8 x 31mm  |  |
| Inner Diameter      | 36mm         |  |
| Weight              | Approx. 150g |  |

| Color   | Wave Length | Light Current | Light Efficiency | LED Туре                |
|---------|-------------|---------------|------------------|-------------------------|
| Red     | 623nm       | 600mW         | 59%              | OSLON SSL80 LR CQ7P     |
| Green   | 528nm       | 90lm          | 87lm/W           | OSLON SSL80 LT CQ7P     |
| Blue    | 470nm       | 28lm          | 25lm/W           | OSLON SSL80 LB CQ7P     |
| IR      | 850nm       | 770mW@1.65W   | n/a              | SFH 4715A               |
| White 2 | 4500K       | 144lm         | 144lm/W          | OSLON SSL80GW CS8PM1.PM |







Meganova Control User Interface

## Order Numbers:

| LED Color | Radiation Angle | Order Number |
|-----------|-----------------|--------------|
| Red       | 14°             | 36.634.014   |
|           | 23°             | 36.634.023   |
|           | 36°             | 36.634.036   |
|           | 76°             | 36.634.076   |
| Green     | 14°             | 36.521.014   |
|           | 23°             | 36.521.023   |
|           | 36°             | 36.521.036   |
|           | 76°             | 36.521.076   |
| Blue      | 14°             | 36.465.014   |
|           | 23°             | 36.465.023   |
|           | 36°             | 36.465.036   |
|           | 76°             | 36.465.076   |

| LED Color                        | Radiation Angle | Order Number |
|----------------