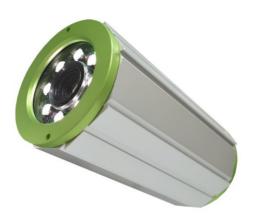

## Meganova Ringlight

## Benefits:

- Onboard flash controller
- Designed for the integration into Orca enclosures with 3" window
- Flashing with up to 570% nominal current possible
- Excellent heat dissipation
- Colors: R, G, B, IR, white
- Radiation angles: 14°, 23°, 36°, 76°
- Trigger in-/output
- LED protection due to emergency shut down
- Temperature monitoring possible
- Easy programming due to intuitive application surface



## Technical Details:

| Operating voltage                  | 24VDC (+-10%)                 |
|------------------------------------|-------------------------------|
| Max. Power<br>@permanent operation | 12W                           |
| Nominal LED Current                | 350m@100% amplitude           |
| Amplituide Range                   | 50 - 570% (flash)             |
| Trigger Voltage                    | 5-24VDC                       |
| Trigger Input Current              | 10mA                          |
| Programming Interface              | rs232@9600Baud<br>(TTL level) |

| Pulse Width         | 50μs - 650ms |  |
|---------------------|--------------|--|
|                     | 10μs steps   |  |
| Max. Pulse Frquency | 1000Hz       |  |
|                     |              |