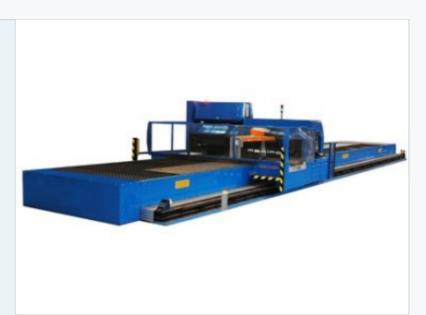

# /laximo

at cutting machine with unlimited work area. Movement on rails fixed to the ground.

MAXIMO is a large 2D laser cutting system based on the PLATINO® platform, the tried-andtested Prima Power 2D laser machine.

MAXIMO combines all the advantages of this machine with a very large work area. This result is obtained with a simple but highly effective solution: a complete PLATINO® machine -with its mechanical structure, laser generator, CNC, moving carriages, optical chain and focusing head – travelling on rails over a fixed working table, processing sheets up to 36 m in length.

In addition to the movement axes of the machine (the **X- and Y<sub>1</sub>-axis** for the longitudinal and transversal movements, the **Z-axis** for the vertical one), MAXIMO features a further **Y<sub>2</sub>axis**, which allows the machine to move beyond its Y<sub>1</sub>-axis stroke, as far as the sheet metal to be processed requires.