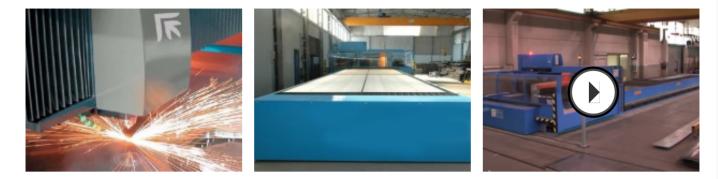

ied-andtested Prima Power 2D laser machine.

MAXIMO combines all the advantages of this machine with a very large work area. This result is obtained with a simple but highly effective solution: a complete PLATINO® machine -with its mechanical structure, laser generator, CNC, moving carriages, optical chain and focusing head – travelling on rails over a fixed working table, processing sheets up to 36 m in length.

In addition to the movement axes of the machine (the **X- and Y<sub>1</sub>-axis** for the longitudinal and transversal movements, the **Z-axis** for the vertical one), MAXIMO features a further **Y<sub>2</sub>axis**, which allows the machine to move beyond its Y<sub>1</sub>-axis stroke, as far as the sheet metal to be processed requires.



Enquire now 📀

#### Gallery

### 2

<



#### ighlights

quickly and easily installed: no need of a complete foundation thanks to a patented solution for the main carriage guidance and isostatic support, only two plinths of the same length of the Y2-axis stroke are needed

one or more support tables (length according to application) with relevant devices for fume extraction and scrap collection

CO2 slab lasers from 4000 to 4500 W: wide range of materials and thicknesses, reduction of maintenance and service, minimized gas consumption, excellent beam quality

rapid lens changing cartridge system (from 5" to 7.5")

### Products



- F-axis for controlling the focal position independently of the Z-axis
- SIPS (Safe Impact Protection System) protecting the machine head in case of collisions with workpieces or fixtures
- CNC P20L w