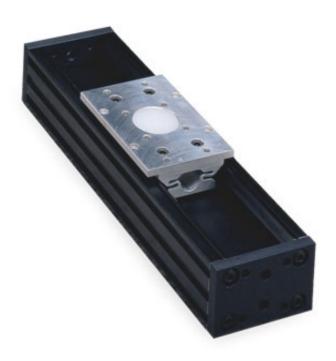

## Manual BiSlide® Assemblies

The Velmex BiSlide positioning stage's modular design makes it highly configurable for a multitude of different motion-control applications. The manual BiSlide assembly is available in a choice of linear travel distances up to 84 inches.

Constructed with hard-coat anodized, aluminum dovetail ways and smooth motion PTFE bearings; BiSlides deliver higher rigidity for longer life and more precise movement. BiSlides have a load capacity of 300 lbs. (136 kg.) horizontally and 100 lbs. (45.4 kg.) vertically. Straight-line accuracy is 0.003" (0.076 mm) over entire travel distance. Repeatability is 0.0002 inch (0.005 mm).

Because BiSlide components are interchangeable, they can easily be reconfigured as the need arises. One, two and three axis systems are created by simply bolting together standard components utilizing the advantages of T-slot framing.