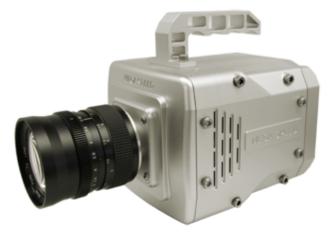

# MS130K

Maximum image size 1920 x 1080 and 2000 fps recording speeds.

Typical uses are 1080P high definition or wide format high speed applications from 1000 fps to 50,000 fps.

**Specification Brief** 

| 5/29/2020                                                                                                                                           | Mega Speed Corp. MS 130K - Mega Speed Corp.                                             |                                                                              |  |  |
|-----------------------------------------------------------------------------------------------------------------------------------------------------|-----------------------------------------------------------------------------------------|------------------------------------------------------------------------------|--|--|
| <ul> <li>&gt;&gt;&gt;&gt;&gt;&gt;&gt;&gt;&gt;&gt;&gt;&gt;&gt;&gt;&gt;&gt;&gt;&gt;&gt;&gt;&gt;&gt;&gt;&gt;&gt;&gt;&gt;&gt;&gt;&gt;&gt;&gt;</li></ul> | Maximum image size is 1920 x 1080 with recording speeds of 2000 fps at full resolution. | Comes with standard 32 GB on board memory storage.                           |  |  |
| HHC X4 PRO                                                                                                                                          | "F" mount optical interface.                                                            | The high speed image files are recorded in a                                 |  |  |
| <ul> <li>PC Connected</li> <li>PC Connected Selection Table</li> </ul>                                                                              |                                                                                         | circular buffer ready to be downloaded after the<br>high speed capture ends. |  |  |
| МS 140К                                                                                                                                             | Out-puts live pre-view images back to the                                               | Gig E ready.                                                                 |  |  |
| → MS 130К                                                                                                                                           | control PC while recording to the cameras internal high speed RAM.                      |                                                                              |  |  |
| → MS 120К                                                                                                                                           | Maximum CAT 6 cable length is 300 ft from the                                           | Available with fibre optic interface for PC                                  |  |  |
|                                                                                                                                                     | camera to the control PC.                                                               | connections out to 60 KM.                                                    |  |  |
| → МЅ95К                                                                                                                                             | Can be used with most "stand-alone armed"                                               | Typical uses are 1080P high definition or wide                               |  |  |
| → МЅ90К                                                                                                                                             | applications without a control PC connection.                                           | format high speed applications from 1000 fps to 50,000 fps.                  |  |  |
| → МS85К                                                                                                                                             | Maximum camera speed is 150,000 fps.                                                    | The minimum image size is 1920 x 8.                                          |  |  |
|                                                                                                                                                     |                                                                                         |                                                                              |  |  |
|                                                                                                                                                     |                                                                                         |                                                                              |  |  |
|                                                                                                                                                     | PC Connected Selection Table                                                            |                                                                              |  |  |