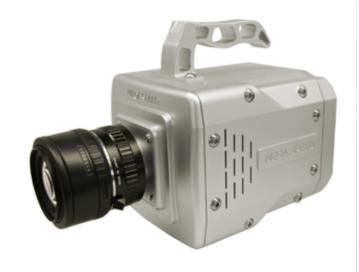

## **MS120K**

Maximum image size 1280 x 800 and 4000 fps recording speeds.

Typical uses are wide format high speed applications from 1000 fps to 50,000 fps.

\_

| /29/2020   |                                |
|------------|--------------------------------|
|            | > HHC X7 PRO                   |
|            | > HHC X6                       |
|            | > HHC X4 PRO                   |
| $\bigcirc$ | PC Connected                   |
|            | > PC Connected Selection Table |
|            | > MS 140K                      |
|            |                                |
|            |                                |
|            |                                |
|            | → MS95K                        |
|            |                                |
|            | → MS85K                        |
|            |                                |
|            | MS60K-AB                       |
|            | → MS55K                        |
|            |                                |

| Specification Brief                                                                                          |                                                                                                                        |  |  |  |  |  |  |  |
|--------------------------------------------------------------------------------------------------------------|------------------------------------------------------------------------------------------------------------------------|--|--|--|--|--|--|--|
| Maximum image size is 1280 x 800 with recording speeds of 4000 fps at full resolution.                       | Comes with standard 32 GB on board memory storage.                                                                     |  |  |  |  |  |  |  |
| "C" mount or "F" mount optical interface.                                                                    | The high speed image files are recorded in a circular buffer ready to be downloaded after the high speed capture ends. |  |  |  |  |  |  |  |
| Out-puts live pre-view images back to the control PC while recording to the cameras internal high speed RAM. | Gig E ready.                                                                                                           |  |  |  |  |  |  |  |
| Maximum CAT 6 cable length is 300 ft from the camera to the control PC.                                      | Available with fibre optic interface for PC connections out to 60 KM.                                                  |  |  |  |  |  |  |  |
| Can be used with most "stand-alone armed" applications without a control PC connection.                      | Typical uses wide format high speed applications from 1000 fps to 50,000 fps.                                          |  |  |  |  |  |  |  |
| Maximum camera speed is 200,000 fps.                                                                         | The minimum image size is 1280 x 8.                                                                                    |  |  |  |  |  |  |  |
|                                                                                                              |                                                                                                                        |  |  |  |  |  |  |  |