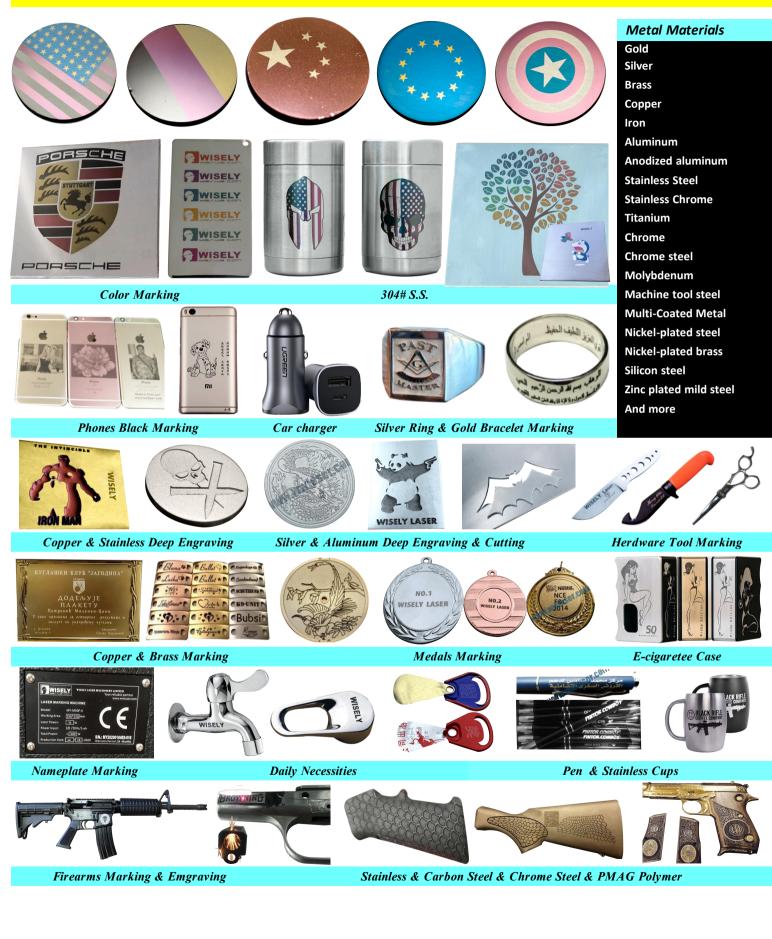

## Sample Gallery

A.

深圳市威斯利激光设备有限公司 SHENZHEN WISELY LASER MACHINERY CO., LIMITED NO. 7 BUILDING, NO. 5 INDUSTRY ZONE SHUTIANPU, MATIAN, GUANGMING NEW DISTRICT, SHENZHEN 518106 CHINA T:+86-755-32998419 E:sales@wwlaser.com W:www.wwlaser.com 智•信•銳意•敢擔當— 威斯利激光

#### **Application**

WISELY Laser Marking Machine for Metal & Plastics. It can work with most metal marking applications, such as Stainless Steel, Brass, Aluminium, Steel, Iron etc, and can also mark on many nonmetallic materials, such as ABS, Nylon, PES, PVC, Makrolon, etc.

- 1) Electronic Components: Resistors, Capacitors, Chips, Printed Circuit Boards, Computer Keyboard, etc.
- 2) Mechanical Parts: Bearings, Gears, Standard Parts, Motor, etc. 3) Instrument:
  - Panel Board, Nameplates, Precision equipment, etc.
- 4) Hardware Tools: Knives, Tools, Measuring Tools, Cutting Tools, etc.
- 5) Automobile Parts: Pistons and Rings, Gears, Shafts, Bearings, Clutch, Lights, etc.
- 6) Daily Necessities: Handicrafts, Zipper, Key Holder, Sanitary Ware, etc.