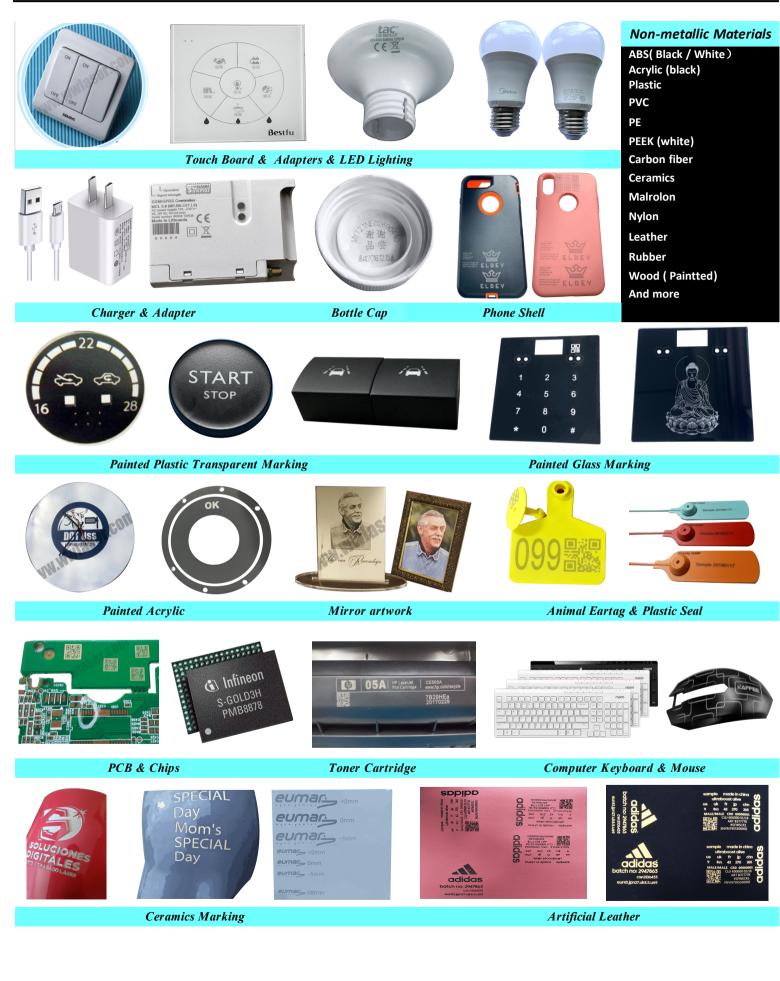

## Sample Gallery

A.

深圳市威斯利激光设备有限公司 SHENZHEN WISELY LASER MACHINERY CO., LIMITED NO. 7 BUILDING, NO. 5 INDUSTRY ZONE SHUTIANPU, MATIAN, GUANGMING NEW DISTRICT, SHENZHEN 518106 CHINA T:+86-755-32998419 E:sales@wwlaser.com W:www.wwlaser.com 智•信•銳意•敢擔當— 威斯利激光

#### **Application**

WISELY Laser Marking Machine for Metal & Plastics. It can work with most metal marking applications, such as Stainless Steel, Brass, Aluminium, Steel, Iron etc, and can also mark on many nonmetallic materials, such as ABS, Nylon, PES, PVC, Makrolon, etc.

- 1) Electronic Components: Resistors, Capacitors, Chips, Printed Circuit Boards, Computer Keyboard, etc.
- 2) Mechanical Parts: Bearings, Gears, Standard Parts, Motor, etc. 3) Instrument:
  - Panel Board, Nameplates, Precision equipment, etc.
- 4) Hardware Tools: Knives, Tools, Measuring Tools, Cutting Tools, etc.
- 5) Automobile Parts: Pistons and Rings, Gears, Shafts, Bearings, Clutch, Lights, etc.
- 6) Daily Necessities: Handicrafts, Zipper, Key Holder, Sanitary Ware, etc.