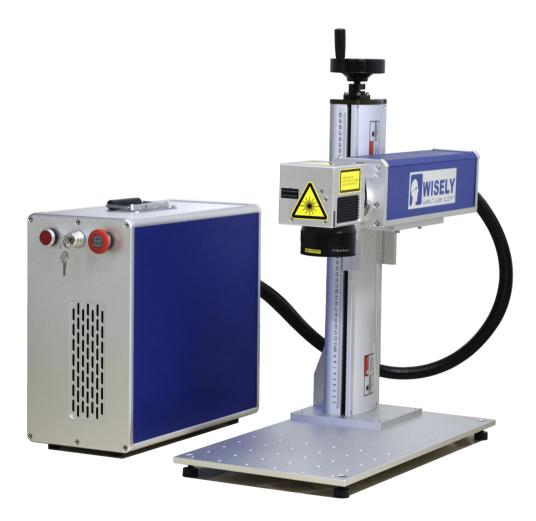

## -MY-M20F-III

- 2D/3D Laser Marker
- Section 2 Cost Sectio
- 🛊 Laser Welder
- Laser Automation

深圳市威斯利激光设备有限公司 SHENZHEN WISELY LASER MACHINERY CO., LIMITED NO. 7 BUILDING, NO. 5 INDUSTRY ZONE SHUTIANPU, MATIAN, GUANGMING NEW DISTRICT, SHENZHEN 518106 CHINA T:+86-755-32998419 E:sales@wwlaser.com W:www.wwlaser.com 智・信・銳意・敢擔當・ - 威斯利激光

## **MOPA Color Fiber Laser Marking Machine - III**