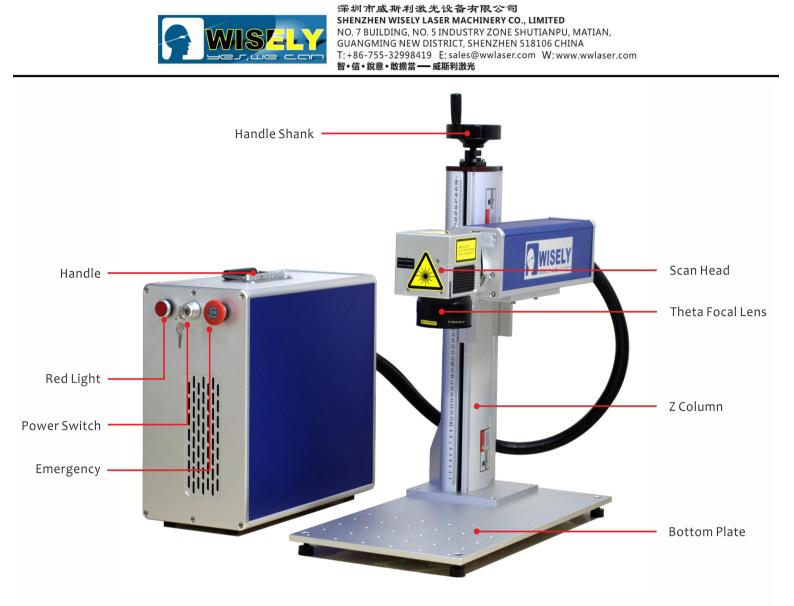

## -MY-M20F-III

- 2D/3D Laser Marker
- Section 2 Cost Sectio
- 🛊 Laser Welder
- Laser Automation

深圳市威斯利激光设备有限公司 SHENZHEN WISELY LASER MACHINERY CO., LIMITED NO. 7 BUILDING, NO. 5 INDUSTRY ZONE SHUTIANPU, MATIAN, GUANGMING NEW DISTRICT, SHENZHEN 518106 CHINA T:+86-755-32998419 E:sales@wwlaser.com W:www.wwlaser.com 智・信・銳意・敢擔當・ - 威斯利激光

## **MOPA Color Fiber Laser Marking Machine - III**

#### Feature

- 1) Long lifespan of fiber laser source: 100 000 200 000 hours.
- 2) Low consumption: <450W, more economical and environmental.
- 3) High Speed: 7000mm/s, faster than traditional machines.
- 4) Superior Laser Beam: The definition is 1 micron, 10 times as traditional products.
- 5) No Consumables: One marker can work for more 8-10 years without any consumables.
- 6) The fiber laser beam comes out from the fiber laser source directly, no need to adjust the laser beam path.
- 7) High-precision and high-speed scan head, with good seal, capable to prevent dust and water, small volume, compact.
- 8) High-stability controller, USB interface, swift and stable transmission, route optimization, easy operation.
- 9) Strong Compatibility: PLT, BMP, JPG, TTF, DXF, SHX, AI and other format files output from CorelDraw, AI, PS, AutoCAD, Solidworks etc..

#### **Application**

WISELY Laser Marking Machine for Metal & Plastics. It can work with most metal marking applications, such as Stainless Steel, Brass, Aluminium, Steel, Iron etc, and can also mark on many nonmetallic materials, such as ABS, Nylon, PES, PVC, Makrolon, etc.