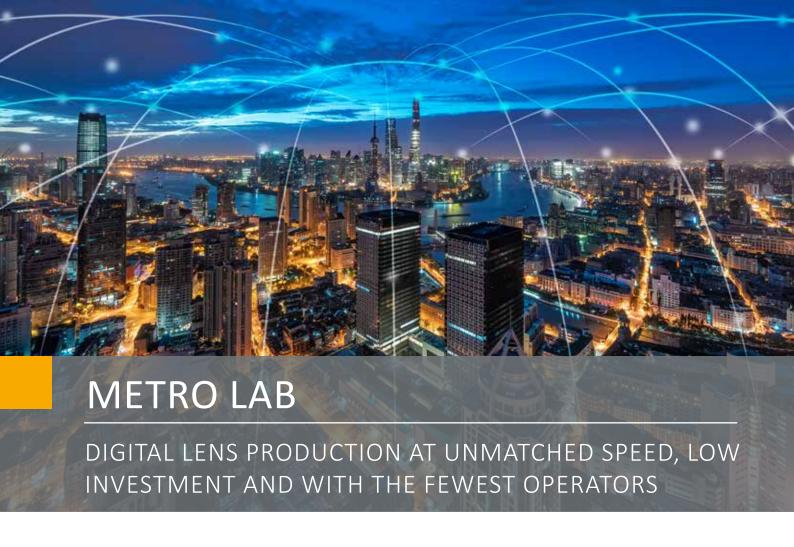

Combine Metro Lab and Express-AR for fastest service

40 lenses/h x 20 hours means 400 jobs/day with 3-4 people per shift in a 50.2 m<sup>2</sup> (540 ft<sup>2</sup>) space

### **METRO LAB**

The standard Metro Lab concept is based on Satisloh's ART technology and single sided AR coating for maximum speed and coating process quality. Metro Lab allows labs to offer 3 to 5 hour service, delivering digitally surfaced lenses with hard and AR coating to their customers.