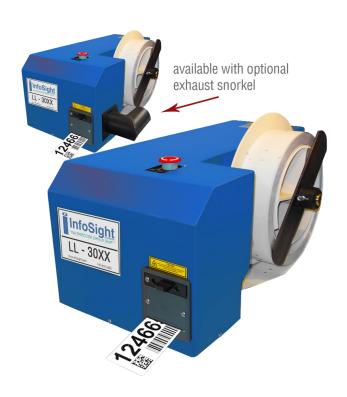

## A New Industry Standard More Tags in Less Time

Roughly three to four times faster than our industry leading LL1000, the LL30XX sets a new standard for productivity. Its speed makes it especially valuable when production lines increase speeds, or when you need more data on your tags.

The LL30XX is just slightly bigger than the LL1000, and it still fits easily on desk tops, or inside control cabinets and pulpits.

- Sharp, clear text, bar codes, logos, graphics, and user controlled fonts.
- Higher performance, without sacrificing reliability or versatility.
- Allows for longer tags and bigger bar codes which can be read at a distance.
- One-year warranty and lifetime live 24/7 technical assistance.