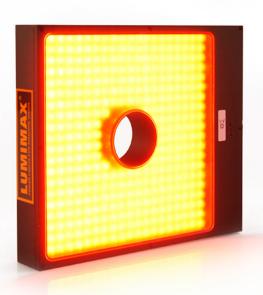

#### **SQ** series

- Area light with fully equipped LED arrays for reflected and back light applications
- Directed, focused, slightly diffused or highly diffused lighting
- Various screens and filters in interchangable mounting frames

#### **SQCB** series

- Area light with fully equipped LED arrays and camera hole for reflected light applications
- Directed, focused, slightly diffused or highly diffused lighting
- Various screens and filters in interchangable mounting frames