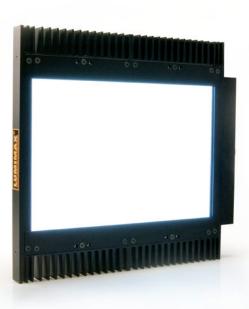

# LED Area Lights by LUMIMAX®

Article number known?

LUMIMAX® LED area lights are for versatile use in all areas of industrial image processing for incident or backlight tasks. Their designs allow for any arrangement around the object to be inspected.

LED Area lights in the LG series are based on our LightGuide technology. State-of-the-art LightGuide technology guarantees the maximum degree of homogeneity and irradiance intensity over the entire light field. Variants with additional collimation accessories improve image contrast and minimise the glare effect at manual workstations. The LED Area lights can be used with and without a camera hole as incident and backlight.