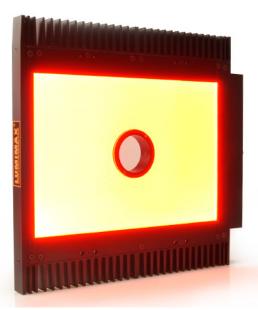

LED Area lights in the LG series are based on our LightGuide technology. State-of-the-art LightGuide technology guarantees the maximum degree of homogeneity and irradiance intensity over the entire light field. Variants with additional collimation accessories improve image contrast and minimise the glare effect at manual workstations. The LED Area lights can be used with and without a camera hole as incident and backlight.

# **LGCB** series

- LightGuide-Technology with a camera hole for reflected light applications
- Collimated (KOL) for maximum irradiance and directed lighting
- Highly-diffuse (DL) for maximum homogeneity