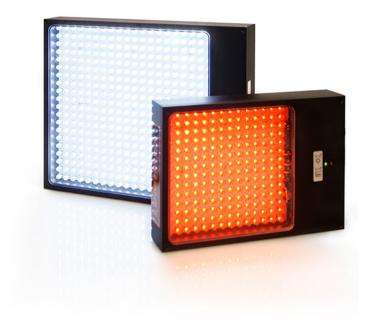

# LED Area Lights by LUMIMAX®

Article number known?

LUMIMAX® LED area lights are for versatile use in all areas of industrial image processing for incident or backlight tasks. Their designs allow for any arrangement around the object to be inspected.

LED Area lights in the LG series are based on our LightGuide technology. State-of-the-art LightGuide technology guarantees the maximum degree of homogeneity and irradiance intensity over the entire light field. Variants with additional collimation accessories improve image contrast and minimise the glare effect at manual workstations. The LED Area lights can be used with and without a camera hole as incident and backlight.

#### LG series

- LightGuide-Technology for reflected and back light applications
- Collimated (KOL) for maximum irradiance and directed, homogeneous backlight
- Highly-diffuse (DL) for maximum homogeneity

# **LGCB** series

- LightGuide-Technology with a camera hole for reflected light applications
- Collimated (KOL) for maximum irradiance and directed lighting
- Highly-diffuse (DL) for maximum homogeneity