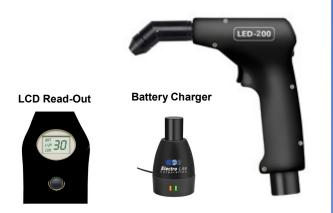

The Electro-Lite LED-200 is a UV curing system powered by an advanced Light Emitting Diode (LED) with an output of 2.5 W/cm<sup>2</sup>. This compact, handheld unit operates by battery and is completely portable. The microprocessor provides accurate control of timing and an LCD display shows operational status. This light, easy-to-use, advanced design is an excellent approach to solving bonding problems in manufacturing, field service or research and development.

#### Features:

A replaceable nose cone, LCD display in 10 second interval from 0-60 second with a 1 second count down, 3 minute extended cycle, audible indicators for start, complete and low battery status.